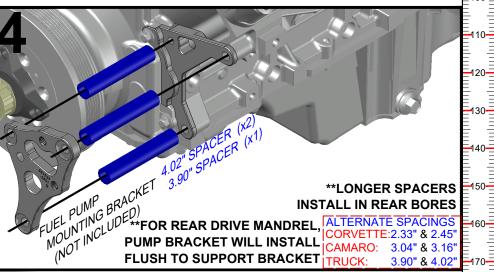

180

www.ictbillet.com email: sales@ictbillet.com Phone: 316-300-0833

\*\*TAP HOLE WITH

**M10-1.5 THREAD** 

WARNING: Cancer and Reproductive Harm - www.P65Warnings.ca.gov FOR ALTERNATOR BRACKET INSTRUCTIONS - SEE SIDE 1