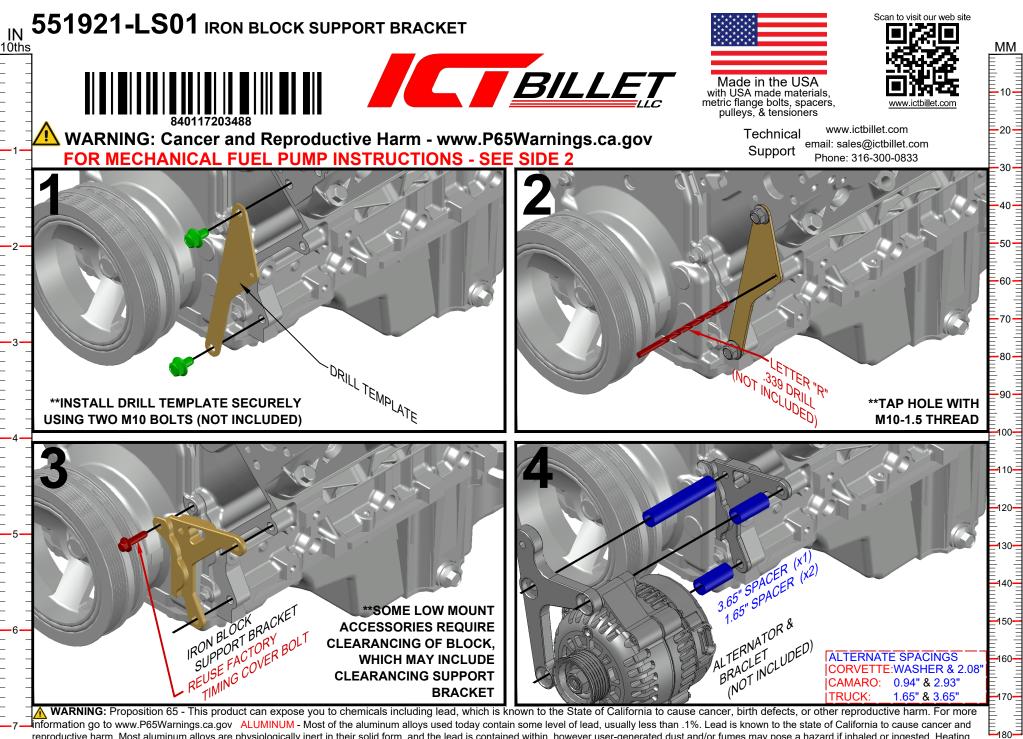

## IN 551921-LS01 IRON BLOCK SUPPORT BRACKET 10ths

metric flange bolts, spacers, pulleys, & tensioners

Technical

Support

MM

10-

20.

80.

180

www.ictbillet.com email: sales@ictbillet.com Phone: 316-300-0833

\*\*TAP HOLE WITH

**M10-1.5 THREAD** 

WARNING: Cancer and Reproductive Harm - www.P65Warnings.ca.gov FOR ALTERNATOR BRACKET INSTRUCTIONS - SEE SIDE 1

JRILL TEMPLATE

**\*\*INSTALL DRILL TEMPLATE SECURELY** 

**USING TWO M10 BOLTS (NOT INCLUDED)** 

IRON BLOCK SUPPORT BRACKET TIMING COVER BOI

WARNING: Proposition 65 - This product can expose you to chemicals including lead, which is known to the State of California to cause cancer, birth defects, or other reproductive harm. For more Information go to www.P65Warnings.ca.gov ALUMINUM - Most of the aluminum alloys used today contain some level of lead, usually less than .1%. Lead is known to the state of California to cause cancer and reproductive harm. Most aluminum alloys are physiologically inert in their solid form, and the lead is contained within, however user-generated dust and/or fumes may pose a hazard if inhaled or ingested. Heating beyond a certain temperature may also provide avenues for exposure. STEEL BOLTS - Steel is an iron alloy with several metals including Nickel and Chromium. Both Nickel and Chromium are known to the State of California to cause cancer and reproductive harm, respectfully. This warning applies to stainless steels as well.