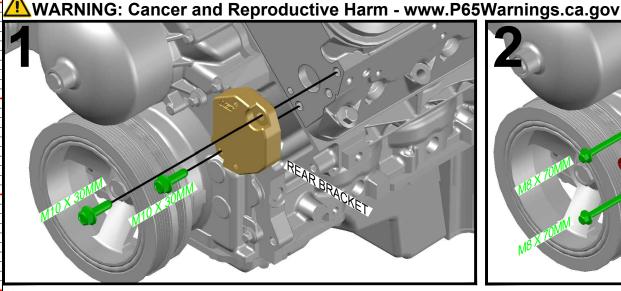

551884-2 HOLDEN/GTO STYLE LS2 POWER STEERING BRACKET KIT

10ths

Made in the USA with USA made materials, metric flange bolts, spacers, pulleys, & tensioners

**Technical** Support

www.ictbillet.com email: sales@ictbillet.com Phone: 316-300-0833