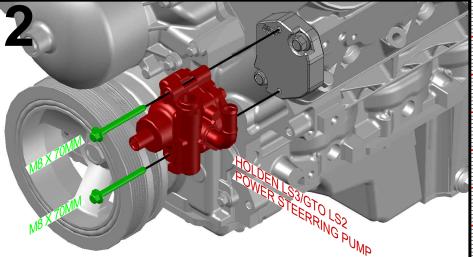

551884-2 HOLDEN/GTO STYLE LS2 POWER STEERING BRACKET KIT

10ths

Made in the USA with USA made materials, metric flange bolts, spacers, pulleys, & tensioners

**Technical** Support

www.ictbillet.com email: sales@ictbillet.com Phone: 316-300-0833