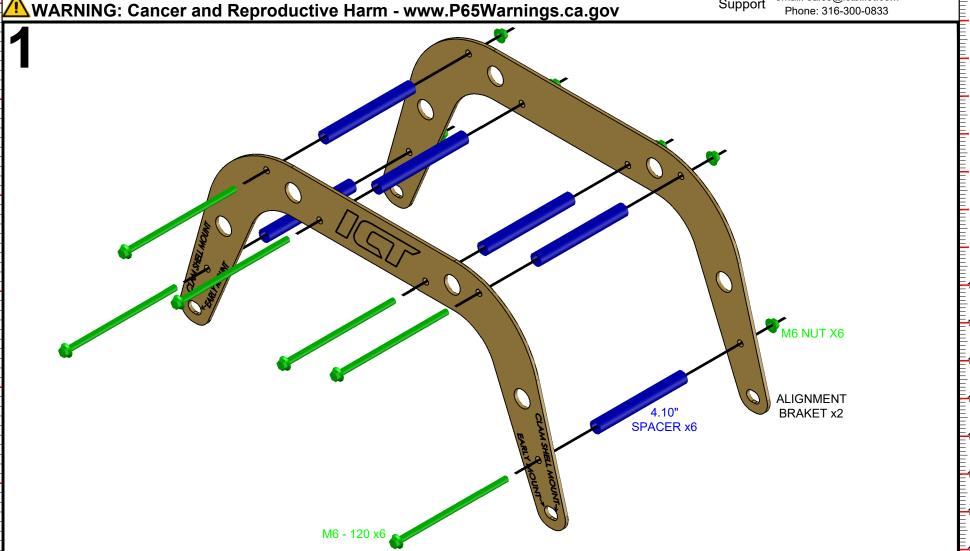

## $_{\mbox{\scriptsize IN}}$ 551707-SBC01 engine mount alignment tool

Made in the USA with USA made materials, metric flange bolts, spacers, pulleys, & tensioners

www.ictbillet.com

Technical Support

www.ictbillet.com email: sales@ictbillet.com Phone: 316-300-0833