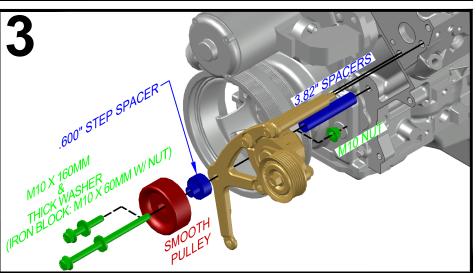

## 551667EWP-3 LS TRUCK ALTERNATOR BRACKET - ELECTRIC WATER PUMP







Made in the USA with USA made materials, metric flange bolts, spacers, pulleys, & tensioners



**Technical** Support

www.ictbillet.com email: sales@ictbillet.com Phone: 316-300-0833



\*Optional, for more rigid mounting - if using an iron (truck) block, drill boss with letter "R" drill and use M10-1.5 tap. Drill Template (551445) shown above - NOT INCLUDED







WARNING: Proposition 65 - This product can expose you to chemicals including lead, which is known to the State of California to cause cancer, birth defects, or other reproductive harm. For more Information go to www.P65Warnings.ca.gov ALUMINUM - Most of the aluminum alloys used today contain some level of lead, usually less than .1%. Lead is known to the state of California to cause cancer and reproductive harm. Most aluminum alloys are physiologically inert in their solid form, and the lead is contained within, however user-generated dust and/or fumes may pose a hazard if inhaled or ingested. Heating beyond a certain temperature may also provide avenues for exposure. STEEL BOLTS - Steel is an iron alloy with several metals including Nickel and Chromium. Both Nickel and Chromium are kn