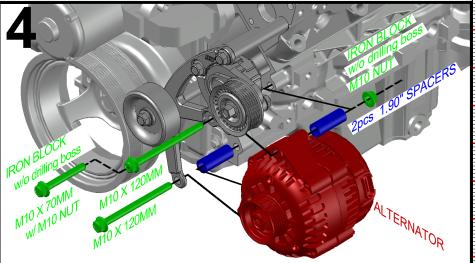

## 551667EWP-3 LS TRUCK ALTERNATOR BRACKET - ELECTRIC WATER PUMP







Made in the USA with USA made materials, metric flange bolts, spacers, pulleys, & tensioners



**Technical** Support

www.ictbillet.com email: sales@ictbillet.com Phone: 316-300-0833



\*Optional, for more rigid mounting - if using an iron (truck) block, drill boss with letter "R" drill and use M10-1.5 tap. Drill Template (551445) shown above - NOT INCLUDED







WARNING: Proposition 65 - This product can expose you to chemicals including lead, which is known to the State of California to cause cancer, birth defects, or other reproductive harm. For more Information go to www.P65Warnings.ca.gov ALUMINUM - Most of the aluminum alloys used today contain some level of lead, usually less than .1%. Lead is known to the state of California to cause cancer and reproductive harm. Most aluminum alloys are physiologically inert in their solid form, and the lead is contained within, however user-generated dust and/or fumes may pose a hazard if inhaled or ingested. Heating beyond a certain temperature may also provide avenues for exposure. STEEL BOLTS - Steel is an iron alloy with several metals including Nickel and Chromium. Both Nickel and Chromium are know