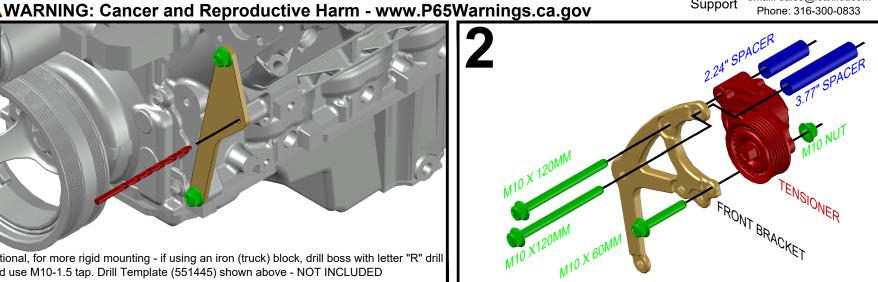

\*Optional, for more rigid mounting - if using an iron (truck) block, drill boss with letter "R" drill and use M10-1.5 tap. Drill Template (551445) shown above - NOT INCLUDED

WARNING: Proposition 65 - This product can expose you to chemicals including lead, which is known to the State of California to cause cancer, birth defects, or other reproductive harm. For more Information go to www.P65Warnings.ca.gov ALUMINUM - Most of the aluminum alloys used today contain some level of lead, usually less than .1%. Lead is known to the state of California to cause cancer and reproductive harm. Most aluminum alloys are physiologically inert in their solid form, and the lead is contained within, however user-generated dust and/or fumes may pose a hazard if inhaled or ingested. Heating beyond a certain temperature may also provide avenues for exposure. STEEL BOLTS - Steel is an iron alloy with several metals including Nickel and Chromium. Both Nickel and Chromium are known to the State of California to cause cancer and reproductive harm, respectfully. This warning applies to stainless steels as well.