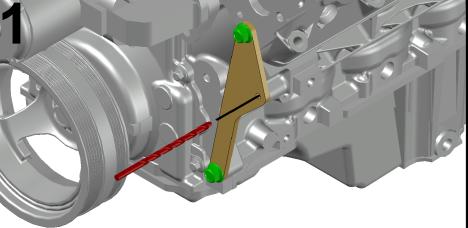

\*Optional, for more rigid mounting - if using an iron (truck) block, drill boss with letter "R" drill and use M10-1.5 tap. Drill Template (551445) shown above - NOT INCLUDED

WARNING: Proposition 65 - This product can expose you to chemicals including lead, which is known to the State of California to cause cancer, birth defects, or other reproductive harm. For more Information go to www.P65Warnings.ca.gov ALUMINUM - Most of the aluminum alloys used today contain some level of lead, usually less than .1%. Lead is known to the state of California to cause cancer and reproductive harm. Most aluminum alloys are physiologically inert in their solid form, and the lead is contained within, however user-generated dust and/or fumes may pose a hazard if inhaled or ingested. Heating beyond a certain temperature may also provide avenues for exposure. STEEL BOLTS - Steel is an iron alloy with several metals including Nickel and Chromium. Both Nickel and Chromium are known to the State of California to cause cancer and reproductive harm, respectfully. This warning applies to stainless steels as well.