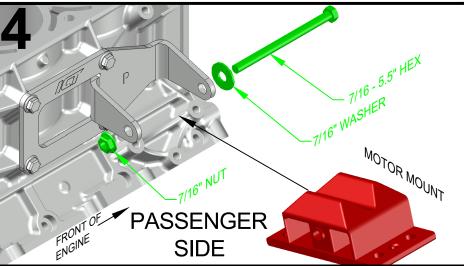

## IN 5510-KIT002EM ENGINE MOUNT KIT





Made in the USA with USA made materials, metric flange bolts, spacers, pulleys, & tensioners

> **Technical** Support

www.ictbillet.com email: sales@ictbillet.com Phone: 316-300-0833



WARNING: Cancer and Reproductive Harm - www.P65Warnings.ca.gov







WARNING: Proposition 65 - This product can expose you to chemicals including lead, which is known to the State of California to cause cancer, birth defects, or other reproductive harm. For more Information go to www.P65Warnings.ca.gov ALUMINUM - Most of the aluminum alloys used today contain some level of lead, usually less than .1%. Lead is known to the state of California to cause cancer and reproductive harm. Most aluminum alloys are physiologically inert in their solid form, and the lead is contained within, however user-generated dust and/or fumes may pose a hazard if inhaled or ingested. Heating beyond a certain temperature may also provide avenues for exposure. STEEL BOLTS - Steel is an iron alloy with several metals including Nickel and Chromium. Both Nickel and Chromium are know