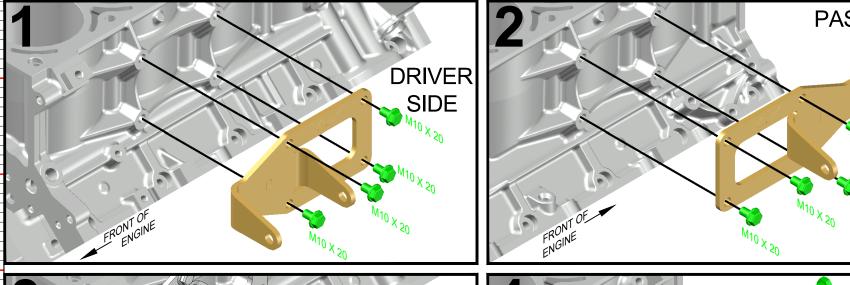

## IN 5510-KIT002EM ENGINE MOUNT KIT





Made in the USA with USA made materials, metric flange bolts, spacers, pulleys, & tensioners

> **Technical** Support

www.ictbillet.com email: sales@ictbillet.com Phone: 316-300-0833



WARNING: Cancer and Reproductive Harm - www.P65Warnings.ca.gov







WARNING: Proposition 65 - This product can expose you to chemicals including lead, which is known to the State of California to cause cancer, birth defects, or other reproductive harm. For more Information go to www.P65Warnings.ca.gov ALUMINUM - Most of the aluminum alloys used today contain some level of lead, usually less than .1%. Lead is known to the state of California to cause cancer and reproductive harm. Most aluminum alloys are physiologically inert in their solid form, and the lead is contained within, however user-generated dust and/or fumes may pose a hazard if inhaled or ingested. Heating beyond a certain temperature may also provide avenues for exposure. STEEL BOLTS - Steel is an iron alloy with several m