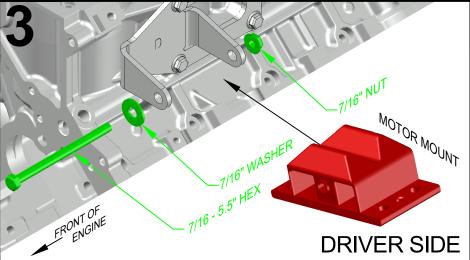

## IN 5510-KIT002EM ENGINE MOUNT KIT





Made in the USA with USA made materials, metric flange bolts, spacers, pulleys, & tensioners

> **Technical** Support

www.ictbillet.com email: sales@ictbillet.com Phone: 316-300-0833



WARNING: Cancer and Reproductive Harm - www.P65Warnings.ca.gov







WARNING: Proposition 65 - This product can expose you to chemicals including lead, which is known to the State of California to cause cancer, birth defects, or other reproductive harm. For more Information go to www.P65Warnings.ca.gov ALUMINUM - Most of the aluminum alloys used today contain some level of lead, usually less than .1%. Lead is known to the state of California to cause cancer and reproductive harm. Most aluminum alloys are physiologically inert in their solid form, and the lead is contained within, however user-generated dust and/or fumes may pose a hazard if inhaled or ingested. Heating beyond a certain temperature may also provide avenues for exposure. STEEL BOLTS - Steel is an iron alloy with several metals including Nickel and Chromium. Both Nickel and Chromium are kn