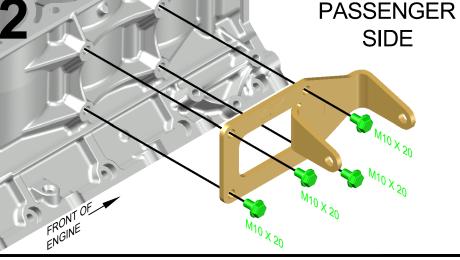

## IN 5510-KIT002EM ENGINE MOUNT KIT





Made in the USA with USA made materials, metric flange bolts, spacers, pulleys, & tensioners

> **Technical** Support

www.ictbillet.com email: sales@ictbillet.com Phone: 316-300-0833



WARNING: Cancer and Reproductive Harm - www.P65Warnings.ca.gov







WARNING: Proposition 65 - This product can expose you to chemicals including lead, which is known to the State of California to cause cancer, birth defects, or other reproductive harm. For more Information go to www.P65Warnings.ca.gov ALUMINUM - Most of the aluminum alloys used today contain some level of lead, usually less than .1%. Lead is known to the state of California to cause cancer and reproductive harm. Most aluminum alloys are physiologically inert in their solid form, and the lead is contained within, however user-generated dust and/or fumes may pose a hazard if inhaled or ingested. Heating beyond a certain temperature may also provide avenues for exposure. STEEL BOLTS - Steel is an iron alloy with several metals including Nickel and Chromium. Both Nickel and Chromium are