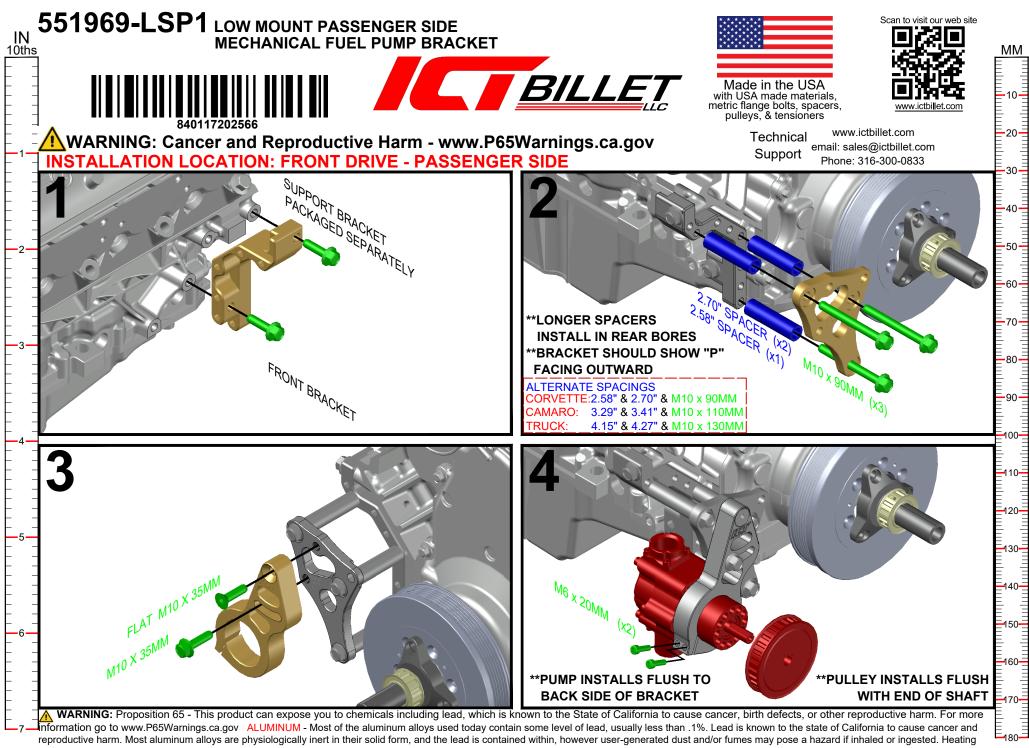

beyond a certain temperature may also provide avenues for exposure. STEEL BOLTS - Steel is an iron alloy with several metals including Nickel and Chromium. Both Nickel and Chromium are known to the State of California to cause cancer and reproductive harm, respectfully. This warning applies to stainless steels as well.



beyond a certain temperature may also provide avenues for exposure. STEEL BOLTS - Steel is an iron alloy with several metals including Nickel and Chromium. Both Nickel and Chromium are known to the State of California to cause cancer and reproductive harm, respectfully. This warning applies to stainless steels as well.