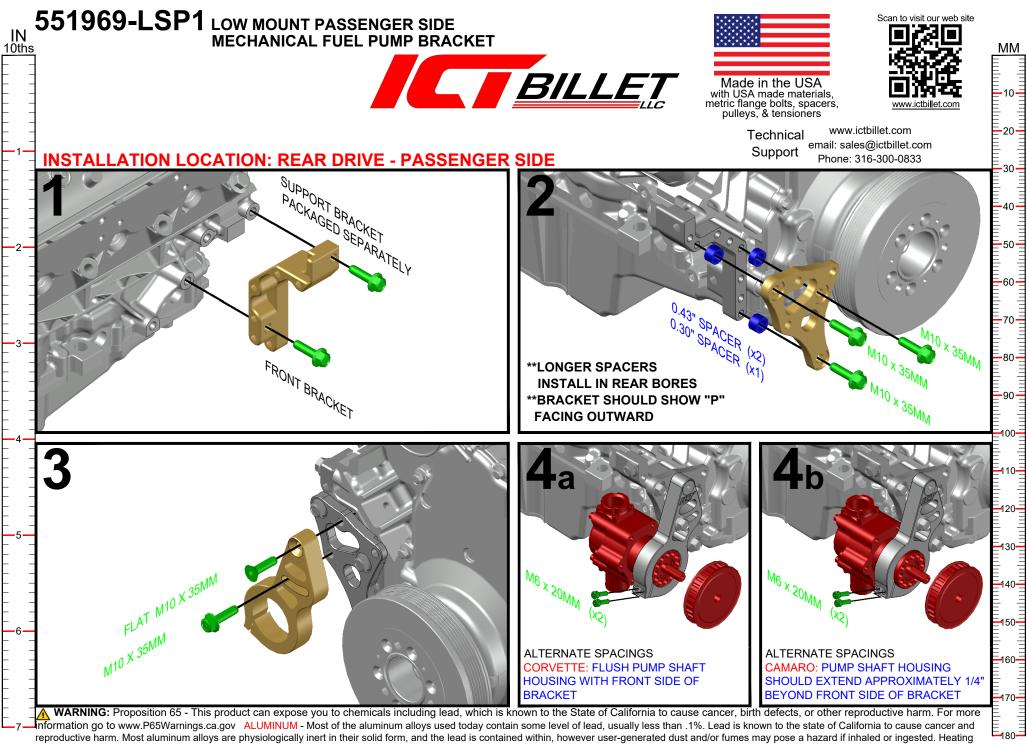

beyond a certain temperature may also provide avenues for exposure. STEEL BOLTS - Steel is an iron alloy with several metals including Nickel and Chromium. Both Nickel and Chromium are known to the State of California to cause cancer and reproductive harm, respectfully. This warning applies to stainless steels as well.



beyond a certain temperature may also provide avenues for exposure. STEEL BOLTS - Steel is an iron alloy with several metals including Nickel and Chromium. Both Nickel and Chromium are known to the State of California to cause cancer and reproductive harm, respectfully. This warning applies to stainless steels as well.