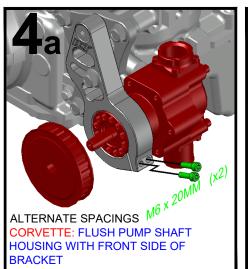

**INSTALLATION LOCATION: REAR DRIVE - DRIVER SIDE** 

WARNING: Cancer and Reproductive Harm - www.P65Warnings.ca.gov

WARNING: Proposition 65 - This product can expose you to chemicals including lead, which is known to the State of California to cause cancer, birth defects, or other reproductive harm. For more Information go to www.P65Warnings.ca.gov ALUMINUM - Most of the aluminum alloys used today contain some level of lead, usually less than .1%. Lead is known to the state of California to cause cancer and reproductive harm. Most aluminum alloys are physiologically inert in their solid form, and the lead is contained within, however user-generated dust and/or fumes may pose a hazard if inhaled or ingested. Heating beyond a certain temperature may also provide avenues for exposure. STEEL BOLTS - Steel is an iron alloy with several metals including Nickel and Chromium. Both Nickel and Chromium are known to the State of California to cause cancer and reproductive harm, respectfully. This warning applies to stainless steels as well.

**FACING OUTWARD**