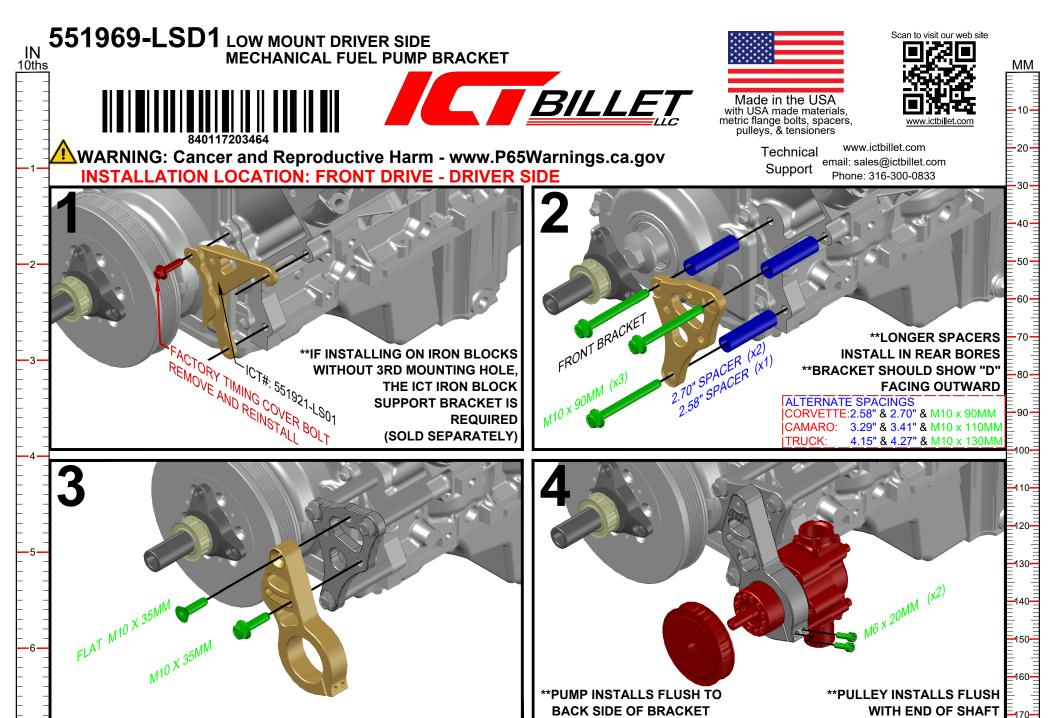

**INSTALLATION LOCATION: REAR DRIVE - DRIVER SIDE** 

WARNING: Cancer and Reproductive Harm - www.P65Warnings.ca.gov

WARNING: Proposition 65 - This product can expose you to chemicals including lead, which is known to the State of California to cause cancer, birth defects, or other reproductive harm. For more Information go to www.P65Warnings.ca.gov ALUMINUM - Most of the aluminum alloys used today contain some level of lead, usually less than .1%. Lead is known to the state of California to cause cancer and reproductive harm. Most aluminum alloys are physiologically inert in their solid form, and the lead is contained within, however user-generated dust and/or fumes may pose a hazard if inhaled or ingested. Heating beyond a certain temperature may also provide avenues for exposure. STEEL BOLTS - Steel is an iron alloy with several metals including Nickel and Chromium. Both Nickel and Chromium are known to the State of California to cause cancer and reproductive harm, respectfully. This warning applies to stainless steels as well.