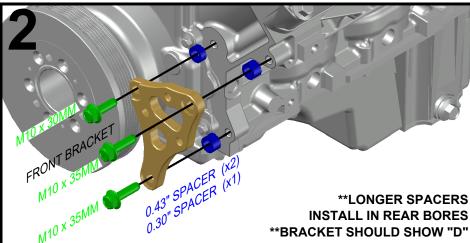

ained within, however user-generated dust and/or fumes may pose a hazard if inhaled or ingested. Heating beyond a certain temperature may also provide avenues for exposure. STEEL BOLTS - Steel is an iron alloy with several metals including Nickel and Chromium. Both Nickel and Chromium are known to the State of California to cause cancer and reproductive harm, respectfully. This warning applies to stainless steels as well.

551969-LSD1 LOW MOUNT DRIVER SIDE MECHANICAL FUEL PUMP BRACKET





Made in the USA with USA made materials, metric flange bolts, spacers, pulleys, & tensioners



**Technical** Support

www.ictbillet.com email: sales@ictbillet.com Phone: 316-300-0833



**INSTALLATION LOCATION: REAR DRIVE - DRIVER SIDE** 

WARNING: Cancer and Reproductive Harm - www.P65Warnings.ca.gov









WARNING: Proposition 65 - This product can expose you to chemicals including lead, which is known to the State of California to cause cancer, birth defects, or other reproductive harm. For more Information go to www.P65Warnings.ca.gov ALUMINUM - Most of the aluminum alloys used today contain some level of lead, usually less than .1%. Lead is known to the state of California to cause cancer and reproductive harm. Most aluminum alloys are physiologically inert in their solid form, and the lead is contained within, however user-generated dust and/or fumes may pose a hazard if inhaled or ingested. Heating beyond a certain temperature may also provide avenues for exposure. STEEL BOLTS - Steel is an iron alloy with several metals including Nickel and Chromium. Both Nickel and Chromium ar