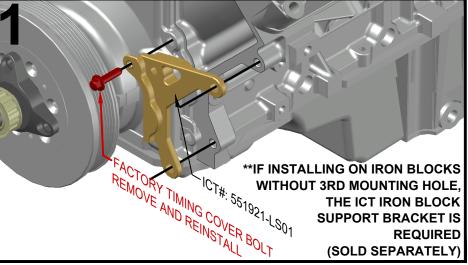

e cancer and reproductive harm. Most aluminum alloys are physiologically inert in their solid form, and the lead is contained within, however user-generated dust and/or fumes may pose a hazard if inhaled or ingested. Heating beyond a certain temperature may also provide avenues for exposure. STEEL BOLTS - Steel is an iron alloy with several metals including Nickel and Chromium. Both Nickel and Chromium are known to the State of California to cause cancer and reproductive harm, respectfully. This warning applies to stainless steels as well.

551969-LSD1 LOW MOUNT DRIVER SIDE MECHANICAL FUEL PUMP BRACKET





Made in the USA with USA made materials, metric flange bolts, spacers, pulleys, & tensioners



**Technical** Support

www.ictbillet.com email: sales@ictbillet.com Phone: 316-300-0833



**INSTALLATION LOCATION: REAR DRIVE - DRIVER SIDE** 

WARNING: Cancer and Reproductive Harm - www.P65Warnings.ca.gov









WARNING: Proposition 65 - This product can expose you to chemicals including lead, which is known to the State of California to cause cancer, birth defects, or other reproductive harm. For more Information go to www.P65Warnings.ca.gov ALUMINUM - Most of the aluminum alloys used today contain some level of lead, usually less than .1%. Lead is known to the state of California to cause cancer and reproductive harm. Most aluminum alloys are physiologically inert in their solid form, and the lead is contained within, however user-generated dust and/or fumes may pose a hazard if inhaled or ingested. Heating beyond a certain temperature may also provide avenues for expos