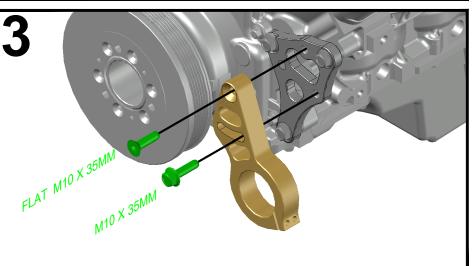

ned within, however user-generated dust and/or fumes may pose a hazard if inhaled or ingested. Heating beyond a certain temperature may also provide avenues for exposure. STEEL BOLTS - Steel is an iron alloy with several metals including Nickel and Chromium. Both Nickel and Chromium are known to the State of California to cause cancer and reproductive harm, respectfully. This warning applies to stainless steels as well.

551969-LSD1 LOW MOUNT DRIVER SIDE MECHANICAL FUEL PUMP BRACKET





Made in the USA with USA made materials, metric flange bolts, spacers, pulleys, & tensioners



**Technical** Support

www.ictbillet.com email: sales@ictbillet.com Phone: 316-300-0833



**INSTALLATION LOCATION: REAR DRIVE - DRIVER SIDE** 

WARNING: Cancer and Reproductive Harm - www.P65Warnings.ca.gov









WARNING: Proposition 65 - This product can expose you to chemicals including lead, which is known to the State of California to cause cancer, birth defects, or other reproductive harm. For more Information go to www.P65Warnings.ca.gov ALUMINUM - Most of the aluminum alloys used today contain some level of lead, usually less than .1%. Lead is known to the state of California to cause cancer and reproductive harm. Most aluminum alloys are physiologically inert in their solid form, and the lead is contained within, however user-generated dust and/or fumes may pose a hazard if inhaled or ingested. Heating beyond a certain temperature may also provide avenues for exposure. STEEL BOLTS - Steel is an iron alloy with several metals including Nickel and Chromium. Both Nickel and Chromium are