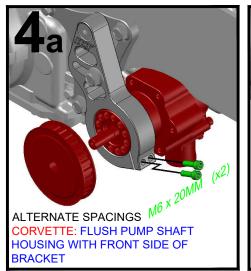

and the lead is contained within, however user-generated dust and/or fumes may pose a hazard if inhaled or ingested. Heating beyond a certain temperature may also provide avenues for exposure. STEEL BOLTS - Steel is an iron alloy with several metals including Nickel and Chromium. Both Nickel and Chromium are known to the State of California to cause cancer and reproductive harm, respectfully. This warning applies to stainless steels as well.

551969-LS02 LOW MOUNT DRIVER SIDE MECHANICAL FUEL PUMP BRACKET FOR USE WITH ENGINE PLATE

WARNING: Cancer and Reproductive Harm - www.P65Warnings.ca.gov





Made in the USA with USA made materials, metric flange bolts, spacers, pulleys, & tensioners



Technical Support

www.ictbillet.com email: sales@ictbillet.com Phone: 316-300-0833



10ths









WARNING: Proposition 65 - This product can expose you to chemicals including lead, which is known to the State of California to cause cancer, birth defects, or other reproductive harm. For more Information go to www.P65Warnings.ca.gov ALUMINUM - Most of the aluminum alloys used today contain some level of lead, usually less than .1%. Lead is known to the state of California to cause cancer and reproductive harm. Most aluminum alloys are physiologically inert in their solid form, and the lead is contained within, however user-generated dust and/or fumes may pose a hazard if inhaled or ingested. Heating beyond a certain temperature may also provide avenues for exposure. STEEL BOLTS - Steel is an iron alloy with several metals including Nickel and Chromium. Both Nickel and Chromium are kn