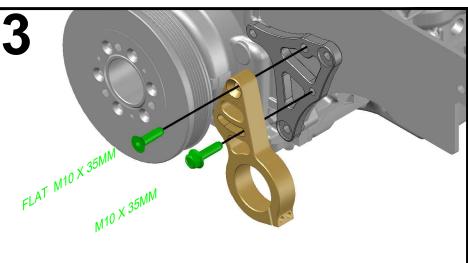

551969-LS02 LOW MOUNT DRIVER SIDE MECHANICAL FUEL PUMP BRACKET FOR USE WITH ENGINE PLATE

WARNING: Cancer and Reproductive Harm - www.P65Warnings.ca.gov

Made in the USA with USA made materials, metric flange bolts, spacers, pulleys, & tensioners