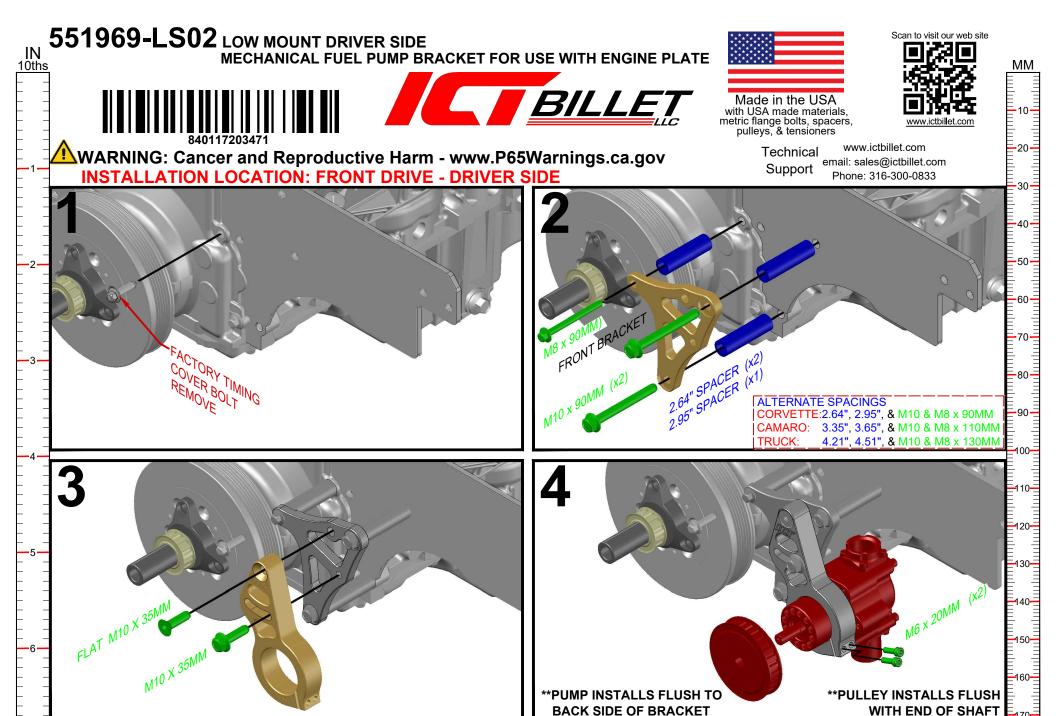

551969-LS02 LOW MOUNT DRIVER SIDE MECHANICAL FUEL PUMP BRACKET FOR USE WITH ENGINE PLATE

WARNING: Cancer and Reproductive Harm - www.P65Warnings.ca.gov

Made in the USA with USA made materials, metric flange bolts, spacers, pulleys, & tensioners