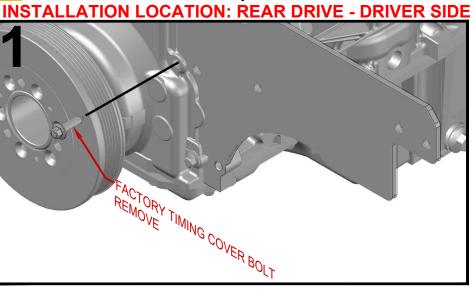

551969-LS02 LOW MOUNT DRIVER SIDE MECHANICAL FUEL PUMP BRACKET FOR USE WITH ENGINE PLATE

WARNING: Cancer and Reproductive Harm - www.P65Warnings.ca.gov

Made in the USA with USA made materials, metric flange bolts, spacers, pulleys, & tensioners