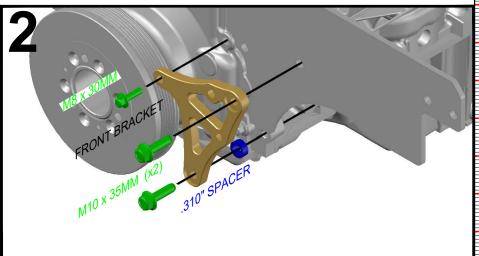

551969-LS02 LOW MOUNT DRIVER SIDE MECHANICAL FUEL PUMP BRACKET FOR USE WITH ENGINE PLATE

WARNING: Cancer and Reproductive Harm - www.P65Warnings.ca.gov

Made in the USA with USA made materials, metric flange bolts, spacers, pulleys, & tensioners