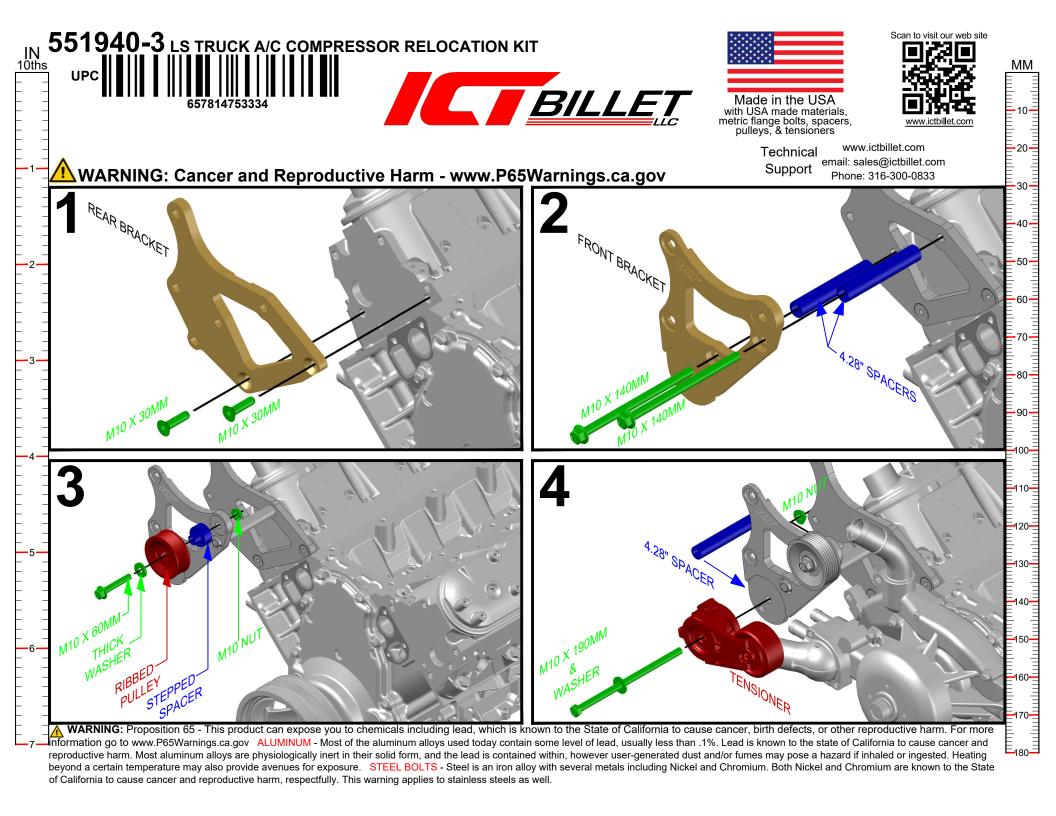

## 551940-3 LS TRUCK A/C COMPRESSOR RELOCATION KIT

with USA made materials, metric flange bolts, spacers, pulleys, & tensioners

50<del>-</del>

**Technical** Support

www.ictbillet.com email: sales@ictbillet.com Phone: 316-300-0833