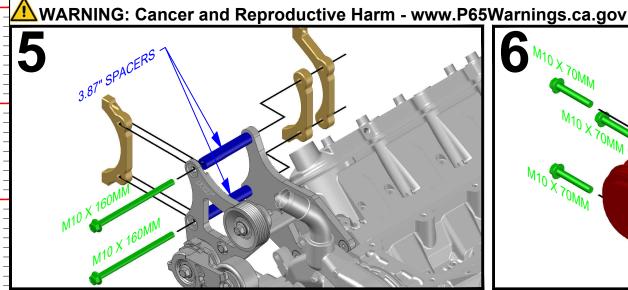

## 551940-3 LS TRUCK A/C COMPRESSOR RELOCATION KIT

with USA made materials, metric flange bolts, spacers, pulleys, & tensioners

50<del>-</del>

**Technical** Support

www.ictbillet.com email: sales@ictbillet.com Phone: 316-300-0833