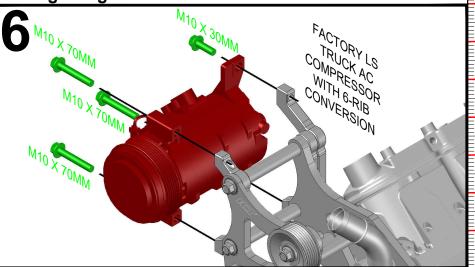

## 551940-3 LS TRUCK A/C COMPRESSOR RELOCATION KIT

with USA made materials, metric flange bolts, spacers, pulleys, & tensioners

50<del>-</del>

**Technical** Support

www.ictbillet.com email: sales@ictbillet.com Phone: 316-300-0833