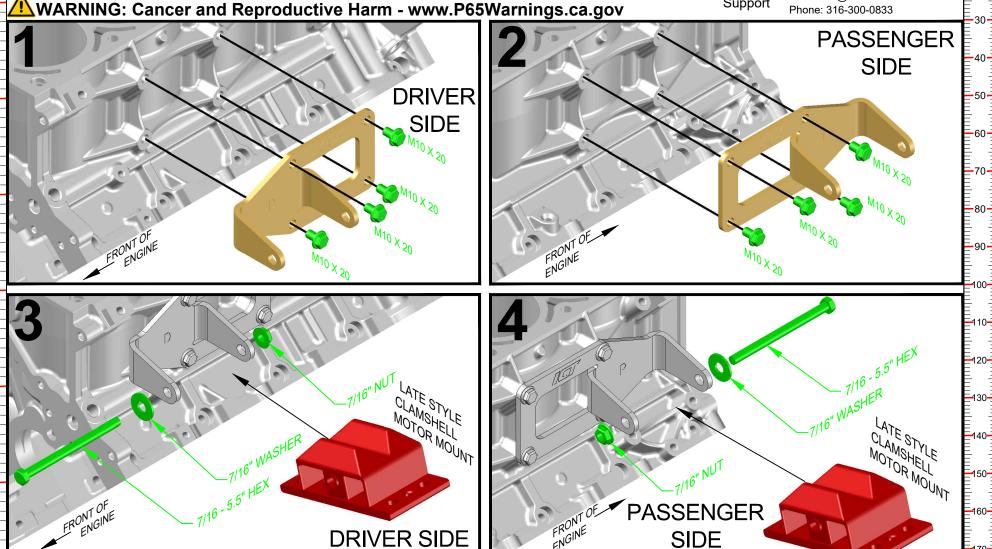

$551928/F050/F175/LT01 \ {\tt SBC} \ {\tt CLAMSHELL} \ {\tt ENGINE} \ {\tt SWAP} \ {\tt MOUNTS}$ 

Made in the USA with USA made materials, metric flange bolts, spacers, pulleys, & tensioners

youtu.be/iqN\_bCY3Qm