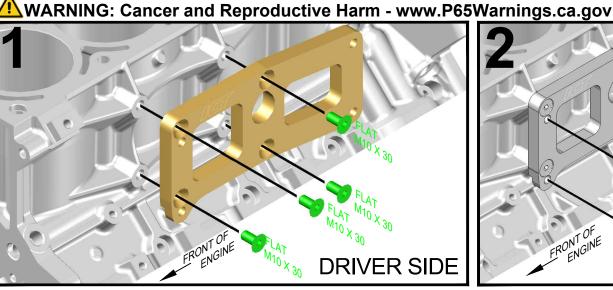

**551921** CTS-V to Truck LS Engine Block Adapters







Made in the USA with USA made materials, metric flange bolts, spacers, pulleys, & tensioners



**Technical** Support

www.ictbillet.com email: sales@ictbillet.com Phone: 316-300-0833









WARNING: Proposition 65 - This product can expose you to chemicals including lead, which is known to the State of California to cause cancer, birth defects, or other reproductive harm. For more Information go to www.P65Warnings.ca.gov ALUMINUM - Most of the aluminum alloys used today contain some level of lead, usually less than .1%. Lead is known to the state of California to cause cancer and reproductive harm. Most aluminum alloys are physiologically inert in their solid form, and the lead is contained within, however user-generated dust and/or fumes may pose a hazard if inhaled or ingested. Heating beyond a certain temperature may also provide avenues for exposure. STEEL BOLTS - Steel is an iron alloy with several metals including Nickel and Chromium. Both Nickel and Chromium ar