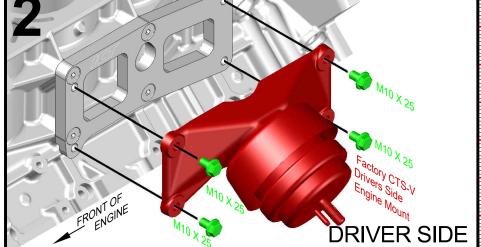

**551921** CTS-V to Truck LS Engine Block Adapters







Made in the USA with USA made materials, metric flange bolts, spacers, pulleys, & tensioners



**Technical** Support

www.ictbillet.com email: sales@ictbillet.com Phone: 316-300-0833









WARNING: Proposition 65 - This product can expose you to chemicals including lead, which is known to the State of California to cause cancer, birth defects, or other reproductive harm. For more Information go to www.P65Warnings.ca.gov ALUMINUM - Most of the aluminum alloys used today contain some level of lead, usually less than .1%. Lead is known to the state of California to cause cancer and reproductive harm. Most aluminum alloys are physiologically inert in their solid form, and the lead is contained within, however user-generated dust and/or fumes may pose a hazard if inhaled or ingested. Heating beyond a certain temperature may also provide avenues for exposure. STEEL BOLTS - Steel is an iron alloy with several metals including Nickel and Chromium. Both Nickel and Chromium are