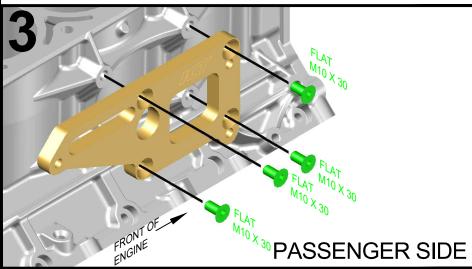

**551921** CTS-V to Truck LS Engine Block Adapters







Made in the USA with USA made materials, metric flange bolts, spacers, pulleys, & tensioners



**Technical** Support

www.ictbillet.com email: sales@ictbillet.com Phone: 316-300-0833









WARNING: Proposition 65 - This product can expose you to chemicals including lead, which is known to the State of California to cause cancer, birth defects, or other reproductive harm. For more Information go to www.P65Warnings.ca.gov ALUMINUM - Most of the aluminum alloys used today contain some level of lead, usually less than .1%. Lead is known to the state of California to cause cancer and reproductive harm. Most aluminum alloys are physiologically inert in their solid form, and the lead is contained within, however user-generated dust and/or fumes may pose a hazard if inhaled or ingested. Heating beyond a certain temperature may also provide avenues for exposure. STEEL BOLTS - Steel is an iron alloy with several metals including Nickel and Chromium. Both Nickel and Chromium are kn