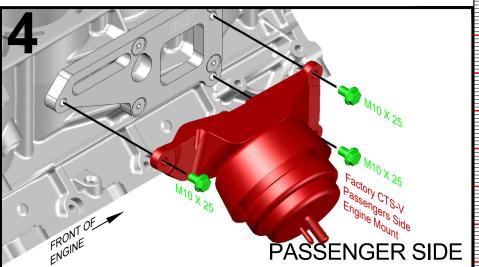

**551921** CTS-V to Truck LS Engine Block Adapters







Made in the USA with USA made materials, metric flange bolts, spacers, pulleys, & tensioners



**Technical** Support

www.ictbillet.com email: sales@ictbillet.com Phone: 316-300-0833









WARNING: Proposition 65 - This product can expose you to chemicals including lead, which is known to the State of California to cause cancer, birth defects, or other reproductive harm. For more Information go to www.P65Warnings.ca.gov ALUMINUM - Most of the aluminum alloys used today contain some level of lead, usually less than .1%. Lead is known to the state of California to cause cancer and reproductive harm. Most aluminum alloys are physiologically inert in their solid form, and the lead is contained within, however user-generated dust and/or fumes may pose a hazard if inhaled or ingested. Heating beyond a certain temperature may also provide avenues for exposure. STEEL BOLTS - Steel is an iron alloy with several metals including Nickel and Chromium. Both Nickel and Chromium are know