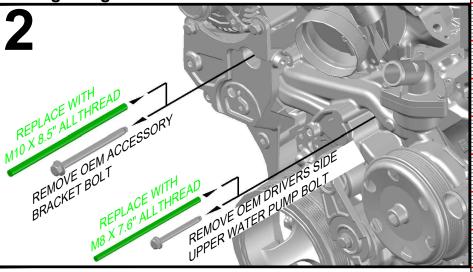

## 551790 L86 L83 TRUCK WITH LT4 SUPERCHARGE IDLER BRACKET KIT

Made in the USA with USA made materials, metric flange bolts, spacers, pulleys, & tensioners

www.ictbillet.cor

Technical Support

www.ictbillet.com email: sales@ictbillet.com Phone: 316-300-0833