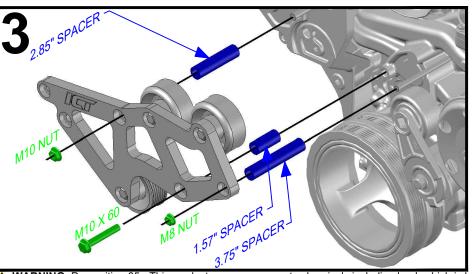

## 551790 L86 L83 TRUCK WITH LT4 SUPERCHARGE IDLER BRACKET KIT

Made in the USA with USA made materials, metric flange bolts, spacers, pulleys, & tensioners

www.ictbillet.cor

Technical Support

www.ictbillet.com email: sales@ictbillet.com Phone: 316-300-0833