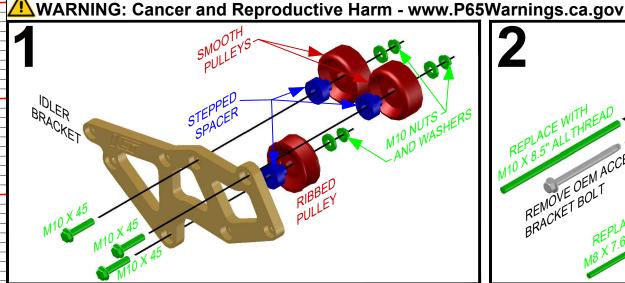

## 551790 L86 L83 TRUCK WITH LT4 SUPERCHARGE IDLER BRACKET KIT

Made in the USA with USA made materials, metric flange bolts, spacers, pulleys, & tensioners

www.ictbillet.cor

Technical Support

www.ictbillet.com email: sales@ictbillet.com Phone: 316-300-0833