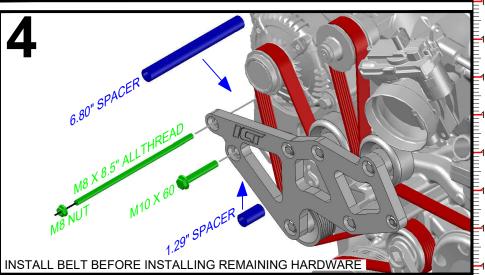

## 551790 L86 L83 TRUCK WITH LT4 SUPERCHARGE IDLER BRACKET KIT

Made in the USA with USA made materials, metric flange bolts, spacers, pulleys, & tensioners

www.ictbillet.cor

Technical Support

www.ictbillet.com email: sales@ictbillet.com Phone: 316-300-0833