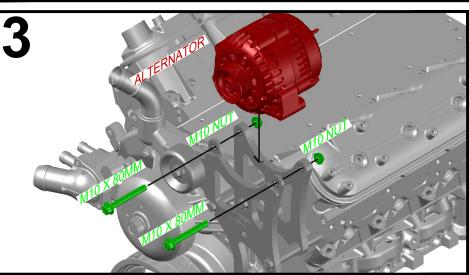

Made in the USA with USA made materials, metric flange bolts, spacers, pulleys, & tensioners



**Technical** Support

www.ictbillet.com email: sales@ictbillet.com Phone: 316-300-0833



ALTERNATE IDLER PULLEY POSITION USED IF INSTALLING A LOW PROFILE INTAKE (LS1, LS3, LS6)



POWER STEERING PUMP

WARNING: Proposition 65 - This product can expose you to chemicals including lead, which is known to the State of California to cause cancer, birth defects, or other reproductive harm. For more Information go to www.P65Warnings.ca.gov ALUMINUM - Most of the aluminum alloys used today contain some level of lead, usually less than .1%. Lead is known to the state of California to cause cancer and reproductive harm. Most aluminum alloys are physiologically inert in their solid form, and the lead is contained within, however user-generated dust and/or fumes may pose a hazard if inhaled or ingested. Heating beyond a certain temperature may also provide avenues for exposure. STEEL BOLTS - Steel is an iron alloy with several metals including Nickel and Chromium. Both Nickel