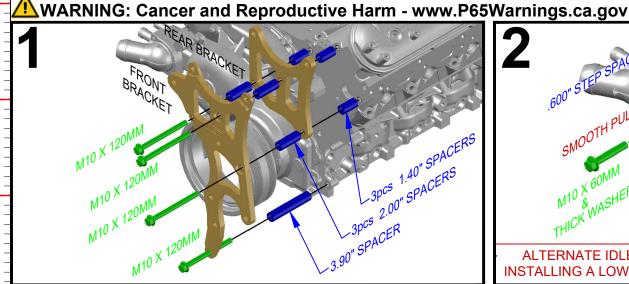

Made in the USA with USA made materials, metric flange bolts, spacers, pulleys, & tensioners

**Technical** Support

www.ictbillet.com email: sales@ictbillet.com Phone: 316-300-0833

ALTERNATE IDLER PULLEY POSITION USED IF INSTALLING A LOW PROFILE INTAKE (LS1, LS3, LS6)

POWER STEERING PUMP

WARNING: Proposition 65 - This product can expose you to chemicals including lead, which is known to the State of California to cause cancer, birth defects, or other reproductive harm. For more Information go to www.P65Warnings.ca.gov ALUMINUM - Most of the aluminum alloys used today contain some level of lead, usually less than .1%. Lead is known to the state of California to cause cancer and reproductive harm. Most aluminum alloys are physiologically inert in their solid form, and the lead is contained within, however user-generated dust and/or fumes may pose a hazard if inhaled or ingested. Heating beyond a certain temperature may also provide avenues for exposure. STEEL BOLTS - Steel is an iron alloy with several metals including Nickel and Chromium. Both Nickel and Chromium are known to the State of California to cause cancer and reproductive harm, respectfully. This warning applies to stainless steels as well.