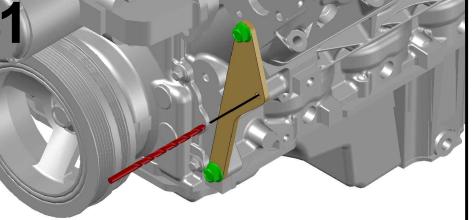

\*Optional, for more rigid mounting - if using an iron (truck) block, drill boss with letter "R" drill and use M10-1.5 tap. Drill Template (551445) shown above - NOT INCLUDED

WARNING: Proposition 65 - This product can expose you to chemicals including lead, which is known to the State of California to cause cancer, birth defects, or other reproductive harm. For more Information go to www.P65Warnings.ca.gov ALUMINUM - Most of the aluminum alloys used today contain some level of lead, usually less than .1%. Lead is known to the state of California to cause cancer and reproductive harm. Most aluminum alloys are physiologically inert in their solid form, and the lead is contained within, however user-generated dust and/or fumes may pose a hazard if inhaled or ingested. Heating beyond a certain temperature may also provide avenues for exposure. STEEL BOLTS - Steel is an iron alloy with several metals including Nickel and Chromium. Both Nickel and Chromium are known to the State of California to cause cancer and reproductive harm, respectfully. This warning applies to stainless steels as well.