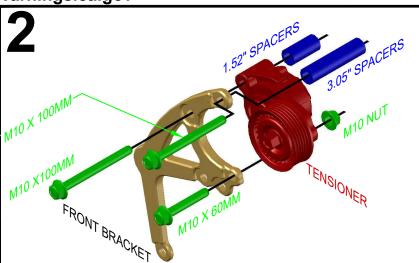

## 551667EWP-2 LS CAMARO ALTERNATOR BRACKET - ELECTRIC WATER PUMP

Made in the USA with USA made materials, metric flange bolts, spacers, pulleys, & tensioners

**Technical** Support

www.ictbillet.com email: sales@ictbillet.com Phone: 316-300-0833