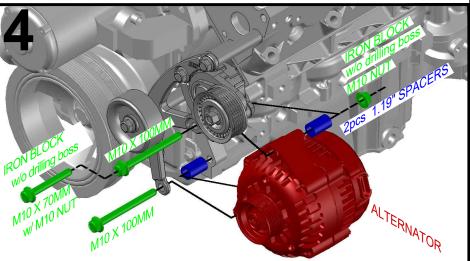

\*Optional, for more rigid mounting - if using an iron (truck) block, drill boss with letter "R" drill and use M10-1.5 tap. Drill Template (551445) shown above - NOT INCLUDED

WARNING: Proposition 65 - This product can expose you to chemicals including lead, which is known to the State of California to cause cancer, birth defects, or other reproductive harm. For more Information go to www.P65Warnings.ca.gov ALUMINUM - Most of the aluminum alloys used today contain some level of lead, usually less than .1%. Lead is known to the state of California to cause cancer and reproductive harm. Most aluminum alloys are physiologically inert in their solid form, and the lead is contained within, however user-generated dust and/or fumes may pose a hazard if inhaled or ingested. Heating beyond a certain temperature may also provide avenues for exposure. STEEL BOLTS - Steel is an iron alloy with several metals including Nickel and Chromium. Both Nickel and Chromium are known to the State of California to cause cancer and reproductive harm, respectfully. This warning applies to stainless steels as well.