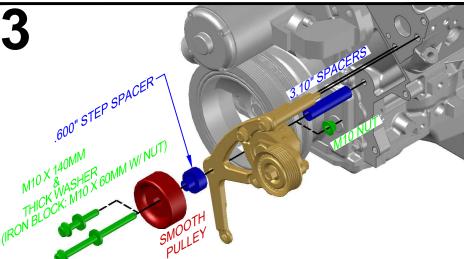

## 551667EWP-2 LS CAMARO ALTERNATOR BRACKET - ELECTRIC WATER PUMP

Made in the USA with USA made materials, metric flange bolts, spacers, pulleys, & tensioners

**Technical** Support

www.ictbillet.com email: sales@ictbillet.com Phone: 316-300-0833