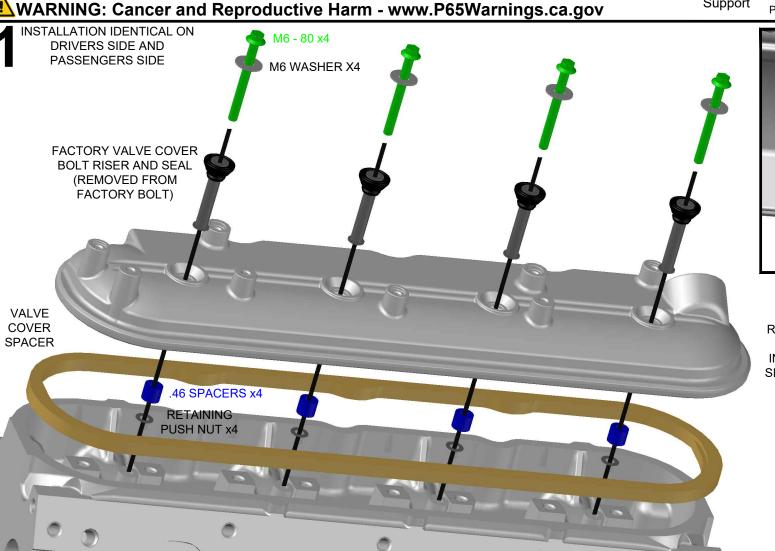

Made in the USA with USA made materials, metric flange bolts, spacers, pulleys, & tensioners

**Technical** Support

www.ictbillet.com email: sales@ictbillet.com Phone: 316-300-0833

PRE-INSTALL BOLT.

WASHER, SEAL, RISER, RISER SPACER, AND **RETAINING PUSH NUT INTO** VALVE COVER PRIOR TO INSTALLING VALVE COVER SPACER AND VALVE COVER ONTO CYLINDER HEAD