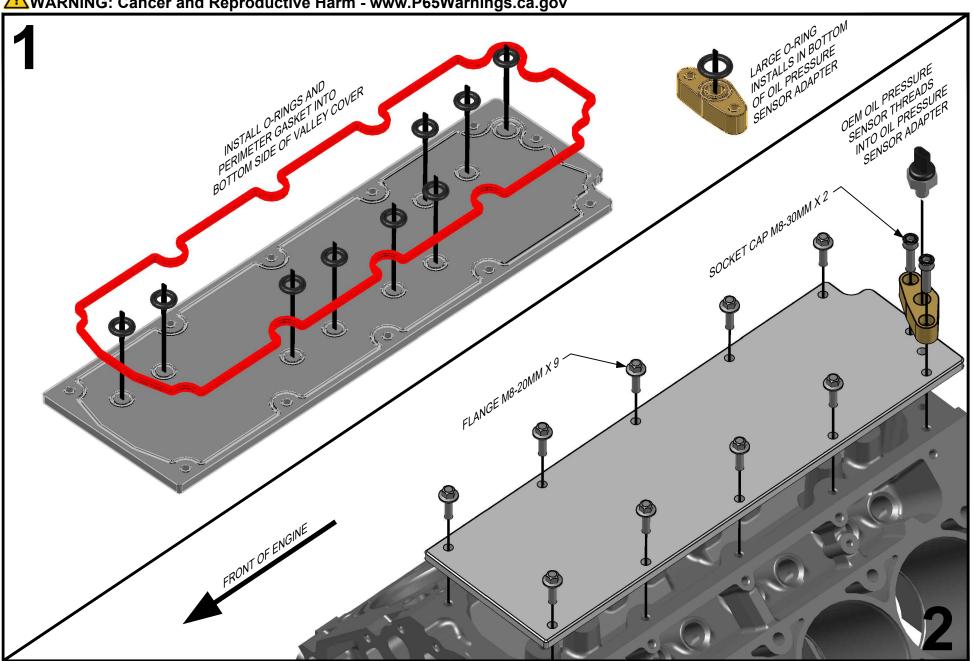

## **551605-PL** Gen IV LS DOD Delete Valley Cover

WARNING: Cancer and Reproductive Harm - www.P65Warnings.ca.gov

MARNING: Proposition 65 - This product can expose you to chemicals including lead, which is known to the State of California to cause cancer, birth defects, or other reproductive harm. For more information go to www.P65Warnings.ca.gov ALUMINUM - Most of the aluminum alloys used today contain some level of lead, usually less than .1%. Lead is known to the state of California to cause cancer and reproductive harm. Most aluminum alloys are physiologically inert in their solid form, and the lead is contained within, however user-generated dust and/or fumes may pose a hazard if inhaled or ingested. Heating beyond a certain temperature may also provide avenues for exposure. STEEL BOLTS - Steel is an iron alloy with several metals including Nickel and Chromium. Both Nickel and Chromium are known to the State of California to cause cancer and reproductive harm, respectfully. This warning applies to stainless steels as well.