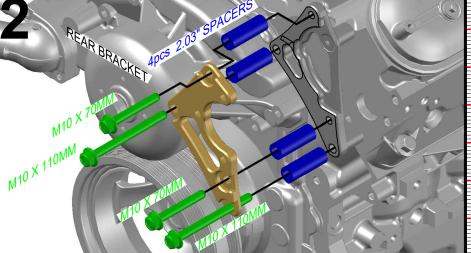

IN 10ths 551581-LS30-3 TURBO HEADER LS3 CAMARO POWER STEERING KIT

Made in the USA with USA made materials, metric flange bolts, spacers, pulleys, & tensioners

**Technical** Support

www.ictbillet.com email: sales@ictbillet.com Phone: 316-300-0833