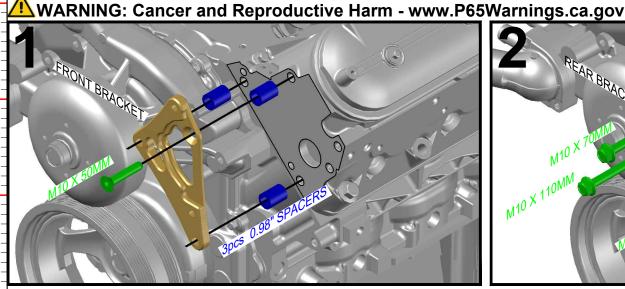

IN 10ths 551581-LS30-3 TURBO HEADER LS3 CAMARO POWER STEERING KIT

Made in the USA with USA made materials, metric flange bolts, spacers, pulleys, & tensioners

**Technical** Support

www.ictbillet.com email: sales@ictbillet.com Phone: 316-300-0833