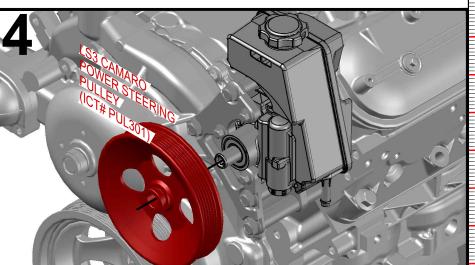

IN 10ths 551581-LS30-3 TURBO HEADER LS3 CAMARO POWER STEERING KIT

Made in the USA with USA made materials, metric flange bolts, spacers, pulleys, & tensioners

**Technical** Support

www.ictbillet.com email: sales@ictbillet.com Phone: 316-300-0833