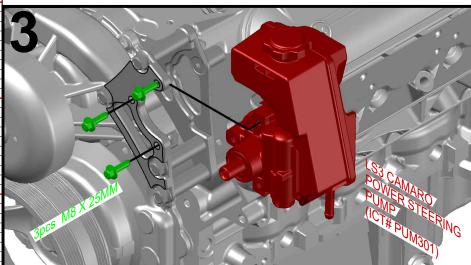

IN 10ths 551581-LS30-3 TURBO HEADER LS3 CAMARO POWER STEERING KIT

Made in the USA with USA made materials, metric flange bolts, spacers, pulleys, & tensioners

**Technical** Support

www.ictbillet.com email: sales@ictbillet.com Phone: 316-300-0833