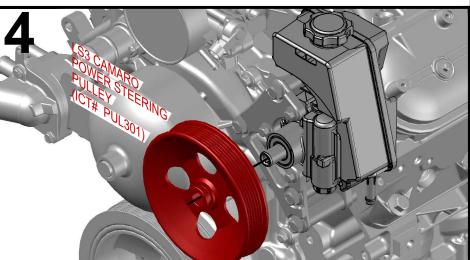

IN 10ths 551581-LS30-2 TURBO HEADER LS3 CAMARO POWER STEERING KIT

Made in the USA with USA made materials, metric flange bolts, spacers, pulleys, & tensioners

**Technical** Support

www.ictbillet.com email: sales@ictbillet.com Phone: 316-300-0833