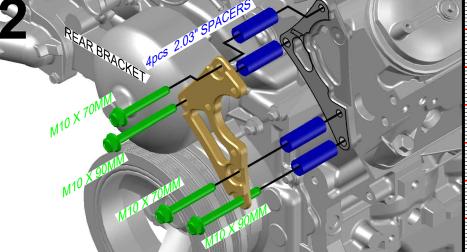

IN 10ths 551581-LS30-2 TURBO HEADER LS3 CAMARO POWER STEERING KIT

Made in the USA with USA made materials, metric flange bolts, spacers, pulleys, & tensioners

**Technical** Support

www.ictbillet.com email: sales@ictbillet.com Phone: 316-300-0833