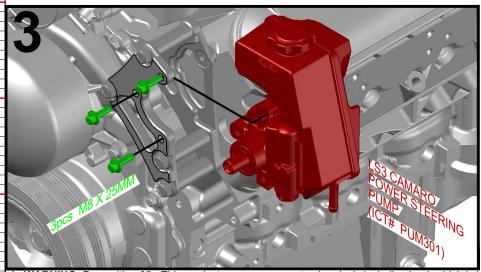

IN 10ths 551581-LS30-2 TURBO HEADER LS3 CAMARO POWER STEERING KIT

Made in the USA with USA made materials, metric flange bolts, spacers, pulleys, & tensioners

**Technical** Support

www.ictbillet.com email: sales@ictbillet.com Phone: 316-300-0833