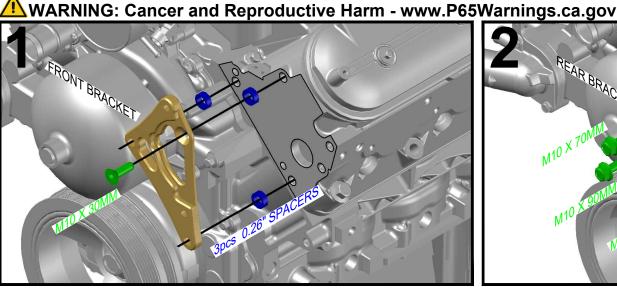

IN 10ths 551581-LS30-2 TURBO HEADER LS3 CAMARO POWER STEERING KIT

Made in the USA with USA made materials, metric flange bolts, spacers, pulleys, & tensioners

**Technical** Support

www.ictbillet.com email: sales@ictbillet.com Phone: 316-300-0833