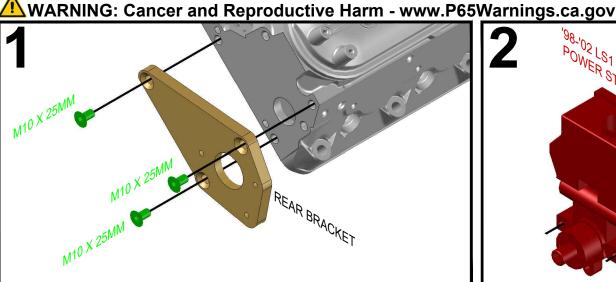

Made in the USA with USA made materials, metric flange bolts, spacers, pulleys, & tensioners

**Technical** Support

www.ictbillet.com email: sales@ictbillet.com Phone: 316-300-0833

POWER STEERING PUMP Note: Mid bracket must oriented as shown for proper installation