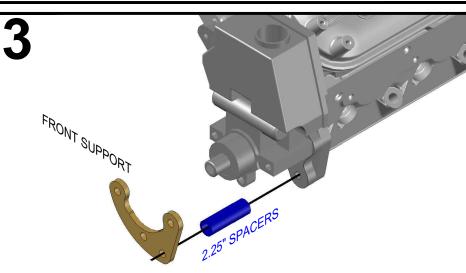

Made in the USA with USA made materials, metric flange bolts, spacers, pulleys, & tensioners

**Technical** Support

www.ictbillet.com email: sales@ictbillet.com Phone: 316-300-0833

POWER STEERING PUMP Note: Mid bracket must oriented as shown for proper installation