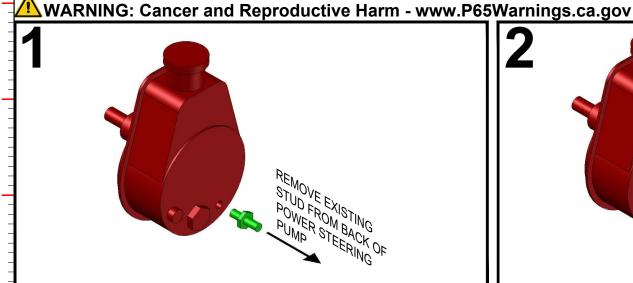

Made in the USA with USA made materials, metric flange bolts, spacers, pulleys, & tensioners

**Technical** Support

www.ictbillet.com email: sales@ictbillet.com Phone: 316-300-0833

Information go to www.P65Warnings.ca.gov ALUMINUM - Most of the aluminum alloys used today contain some level of lead, usually less than .1%. Lead is known to the state of California to cause cancer and reproductive harm. Most aluminum alloys are physiologically inert in their solid form, and the lead is contained within, however user-generated dust and/or fumes may pose a hazard if inhaled or ingested. Heating beyond a certain temperature may also provide avenues for exposure. STEEL BOLTS - Steel is an iron alloy with several metals including Nickel and Chromium. Both Nickel and Chromium are known to the State of California to cause cancer and reproductive harm, respectfully. This warning applies to stainless steels as well.