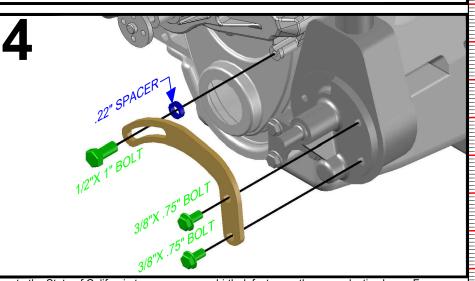

Made in the USA with USA made materials, metric flange bolts, spacers, pulleys, & tensioners

**Technical** Support

www.ictbillet.com email: sales@ictbillet.com Phone: 316-300-0833

Information go to www.P65Warnings.ca.gov ALUMINUM - Most of the aluminum alloys used today contain some level of lead, usually less than .1%. Lead is known to the state of California to cause cancer and reproductive harm. Most aluminum alloys are physiologically inert in their solid form, and the lead is contained within, however user-generated dust and/or fumes may pose a hazard if inhaled or ingested. Heating beyond a certain temperature may also provide avenues for exposure. STEEL BOLTS - Steel is an iron alloy with several metals including Nickel and Chromium. Both Nickel and Chromium are known to the State of California to cause cancer and reproductive harm, respectfully. This warning applies to stainless steels as well.