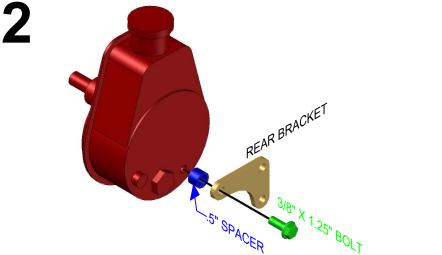

Made in the USA with USA made materials, metric flange bolts, spacers, pulleys, & tensioners

**Technical** Support

www.ictbillet.com email: sales@ictbillet.com Phone: 316-300-0833

Information go to www.P65Warnings.ca.gov ALUMINUM - Most of the aluminum alloys used today contain some level of lead, usually less than .1%. Lead is known to the state of California to cause cancer and reproductive harm. Most aluminum alloys are physiologically inert in their solid form, and the lead is contained within, however user-generated dust and/or fumes may pose a hazard if inhaled or ingested. Heating beyond a certain temperature may also provide avenues for exposure. STEEL BOLTS - Steel is an iron alloy with several metals including Nickel and Chromium. Both Nickel and Chromium are known to the State of California to cause cancer and reproductive harm, respectfully. This warning applies to stainless steels as well.