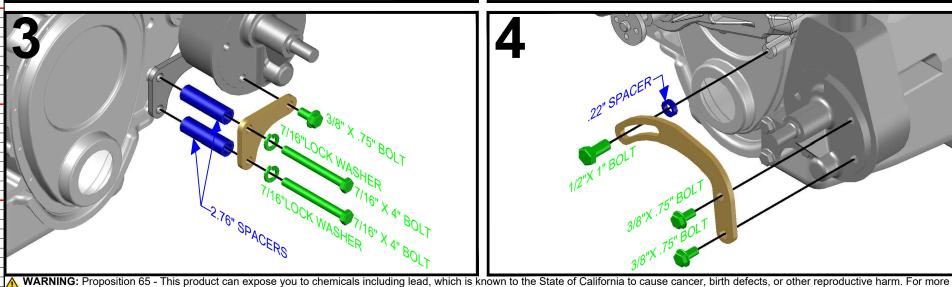

Made in the USA with USA made materials, metric flange bolts, spacers, pulleys, & tensioners

**Technical** Support

www.ictbillet.com email: sales@ictbillet.com Phone: 316-300-0833

Information go to www.P65Warnings.ca.gov ALUMINUM - Most of the aluminum alloys used today contain some level of lead, usually less than .1%. Lead is known to the state of California to cause cancer and reproductive harm. Most aluminum alloys are physiologically inert in their solid form, and the lead is contained within, however user-generated dust and/or fumes may pose a hazard if inhaled or ingested. Heating beyond a certain temperature may also provide avenues for exposure. STEEL BOLTS - Steel is an iron alloy with several metals including Nickel and Chromium. Both Nickel and Chromium are known to the State of California to cause cancer and reproductive harm, respectfully. This warning applies to stainless steels as well.