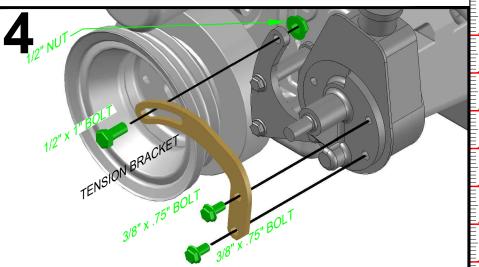

## 551421 BBC POWER STEERING KIT FOR ELECTRIC WATER PUMP







Made in the USA with USA made materials, metric flange bolts, spacers, pulleys, & tensioners



**Technical** Support

www.ictbillet.com email: sales@ictbillet.com Phone: 316-300-0833









WARNING: Proposition 65 - This product can expose you to chemicals including lead, which is known to the State of California to cause cancer, birth defects, or other reproductive harm. For more Information go to www.P65Warnings.ca.gov ALUMINUM - Most of the aluminum alloys used today contain some level of lead, usually less than .1%. Lead is known to the state of California to cause cancer and reproductive harm. Most aluminum alloys are physiologically inert in their solid form, and the lead is contained within, however user-generated dust and/or fumes may pose a hazard if inhaled or ingested. Heating beyond a certain temperature may also provide avenues for exposure. STEEL BOLTS - Steel is an iron alloy with several metals including Nickel and Chromium. Both Nickel and Chromium are know