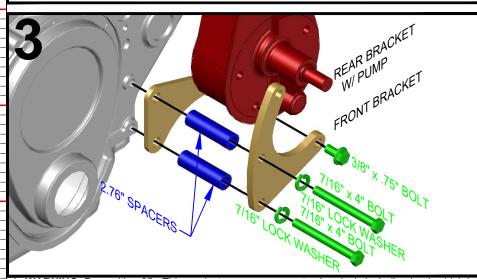

## 551421 BBC POWER STEERING KIT FOR ELECTRIC WATER PUMP







Made in the USA with USA made materials, metric flange bolts, spacers, pulleys, & tensioners



**Technical** Support

www.ictbillet.com email: sales@ictbillet.com Phone: 316-300-0833









WARNING: Proposition 65 - This product can expose you to chemicals including lead, which is known to the State of California to cause cancer, birth defects, or other reproductive harm. For more Information go to www.P65Warnings.ca.gov ALUMINUM - Most of the aluminum alloys used today contain some level of lead, usually less than .1%. Lead is known to the state of California to cause cancer and reproductive harm. Most aluminum alloys are physiologically inert in their solid form, and the lead is contained within, however user-generated dust and/or fumes may pose a hazard if inhaled or ingested. Heating beyond a certain temperature may also provide avenues for exposure. STEEL BOLTS - Steel is an iron alloy with several metals including Nickel and Chromium. Both Nickel and Chromium are kn