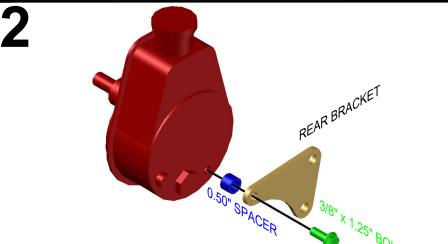

## 551421 BBC POWER STEERING KIT FOR ELECTRIC WATER PUMP







Made in the USA with USA made materials, metric flange bolts, spacers, pulleys, & tensioners



**Technical** Support

www.ictbillet.com email: sales@ictbillet.com Phone: 316-300-0833









WARNING: Proposition 65 - This product can expose you to chemicals including lead, which is known to the State of California to cause cancer, birth defects, or other reproductive harm. For more Information go to www.P65Warnings.ca.gov ALUMINUM - Most of the aluminum alloys used today contain some level of lead, usually less than .1%. Lead is known to the state of California to cause cancer and reproductive harm. Most aluminum alloys are physiologically inert in their solid form, and the lead is contained within, however user-generated dust and/or fumes may pose a hazard if inhaled or ingested. Heating beyond a certain temperature may also provide avenues for exposure. STEEL BOLTS - Steel is an iron alloy with several metals including Nickel and Chromium. Both Nickel and Chromium are