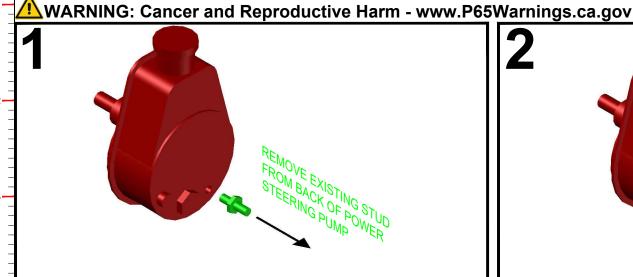

## 551421 BBC POWER STEERING KIT FOR ELECTRIC WATER PUMP







Made in the USA with USA made materials, metric flange bolts, spacers, pulleys, & tensioners



**Technical** Support

www.ictbillet.com email: sales@ictbillet.com Phone: 316-300-0833









WARNING: Proposition 65 - This product can expose you to chemicals including lead, which is known to the State of California to cause cancer, birth defects, or other reproductive harm. For more Information go to www.P65Warnings.ca.gov ALUMINUM - Most of the aluminum alloys used today contain some level of lead, usually less than .1%. Lead is known to the state of California to cause cancer and reproductive harm. Most aluminum alloys are physiologically inert in their solid form, and the lead is contained within, however user-generated dust and/or fumes may pose a hazard if inhaled or ingested. Heating beyond a certain temperature may also provide avenues for exposure. STEEL BOLTS - Steel is an iron alloy with several metals including Nickel and Chromium. Both Nickel and Chromium ar