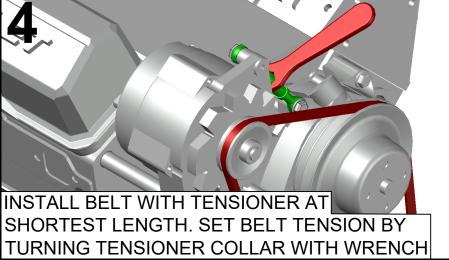

## 551411 SBC LWP PASSENGER SIDE TURNBUCKLE ALTERNATOR BRACKET

Made in the USA with USA made materials, metric flange bolts, spacers, pulleys, & tensioners

**Technical** Support

www.ictbillet.com email: sales@ictbillet.com Phone: 316-300-0833