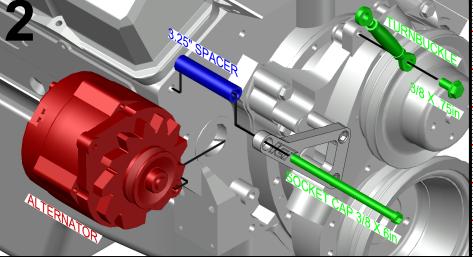

## 551411 SBC LWP PASSENGER SIDE TURNBUCKLE ALTERNATOR BRACKET

Made in the USA with USA made materials, metric flange bolts, spacers, pulleys, & tensioners

**Technical** Support

www.ictbillet.com email: sales@ictbillet.com Phone: 316-300-0833