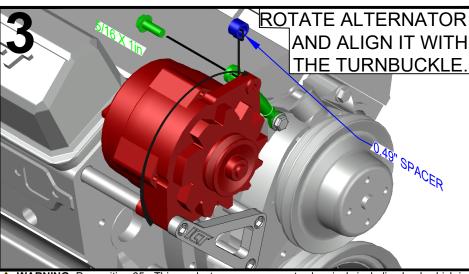

## 551411 SBC LWP PASSENGER SIDE TURNBUCKLE ALTERNATOR BRACKET

Made in the USA with USA made materials, metric flange bolts, spacers, pulleys, & tensioners

**Technical** Support

www.ictbillet.com email: sales@ictbillet.com Phone: 316-300-0833