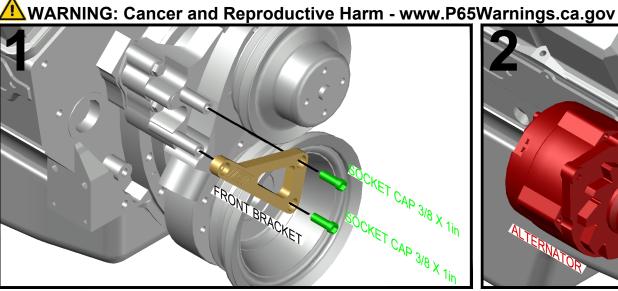

## 551411 SBC LWP PASSENGER SIDE TURNBUCKLE ALTERNATOR BRACKET

Made in the USA with USA made materials, metric flange bolts, spacers, pulleys, & tensioners

**Technical** Support

www.ictbillet.com email: sales@ictbillet.com Phone: 316-300-0833