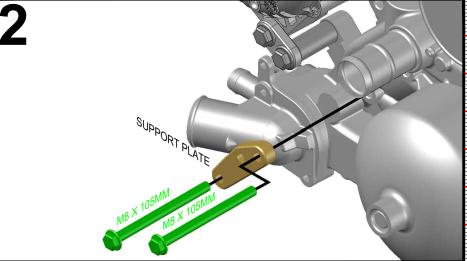

with USA made materials, metric flange bolts, spacers, pulleys, & tensioners



**Technical** Support

www.ictbillet.com email: sales@ictbillet.com Phone: 316-300-0833









WARNING: Proposition 65 - This product can expose you to chemicals including lead, which is known to the State of California to cause cancer, birth defects, or other reproductive harm. For more Information go to www.P65Warnings.ca.gov ALUMINUM - Most of the aluminum alloys used today contain some level of lead, usually less than .1%. Lead is known to the state of California to cause cancer and reproductive harm. Most aluminum alloys are physiologically inert in their solid form, and the lead is contained within, however user-generated dust and/or fumes may pose a hazard if inhaled or ingested. Heating beyond a certain temperature may also provide avenues for exposure. STEEL BOLTS - Steel is an iron alloy with several metals including Nickel and Chromium. Both Nickel and Chromium are