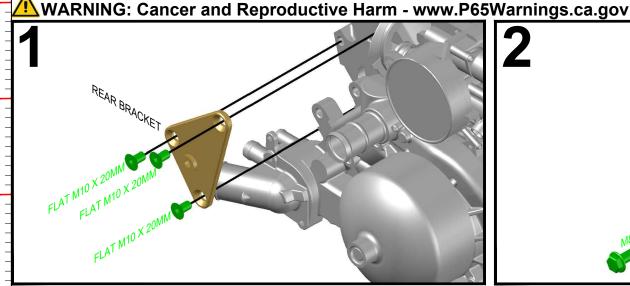

with USA made materials, metric flange bolts, spacers, pulleys, & tensioners



**Technical** Support

www.ictbillet.com email: sales@ictbillet.com Phone: 316-300-0833









WARNING: Proposition 65 - This product can expose you to chemicals including lead, which is known to the State of California to cause cancer, birth defects, or other reproductive harm. For more Information go to www.P65Warnings.ca.gov ALUMINUM - Most of the aluminum alloys used today contain some level of lead, usually less than .1%. Lead is known to the state of California to cause cancer and reproductive harm. Most aluminum alloys are physiologically inert in their solid form, and the lead is contained within, however user-generated dust and/or fumes may pose a hazard if inhaled or ingested. Heating beyond a certain temperature may also provide avenues for exposure. STEEL BOLTS - Steel is an iron alloy with several metals including Nickel and Chromium. Both Nickel and Chromium ar