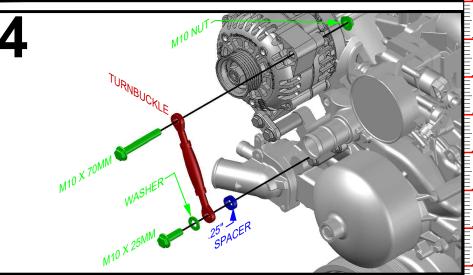

with USA made materials, metric flange bolts, spacers, pulleys, & tensioners

**Technical** Support

www.ictbillet.com email: sales@ictbillet.com Phone: 316-300-0833

WARNING: Proposition 65 - This product can expose you to chemicals including lead, which is known to the State of California to cause cancer, birth defects, or other reproductive harm. For more Information go to www.P65Warnings.ca.gov ALUMINUM - Most of the aluminum alloys used today contain some level of lead, usually less than .1%. Lead is known to the state of California to cause cancer and reproductive harm. Most aluminum alloys are physiologically inert in their solid form, and the lead is contained within, however user-generated dust and/or fumes may pose a hazard if inhaled or ingested. Heating beyond a certain temperature may also provide avenues for exposure. STEEL BOLTS - Steel is an iron alloy with several metals including Nickel and Chromium. Both Nickel and Chromium are known to the State of California to cause cancer and reproductive harm, respectfully. This warning applies to stainless steels as well.