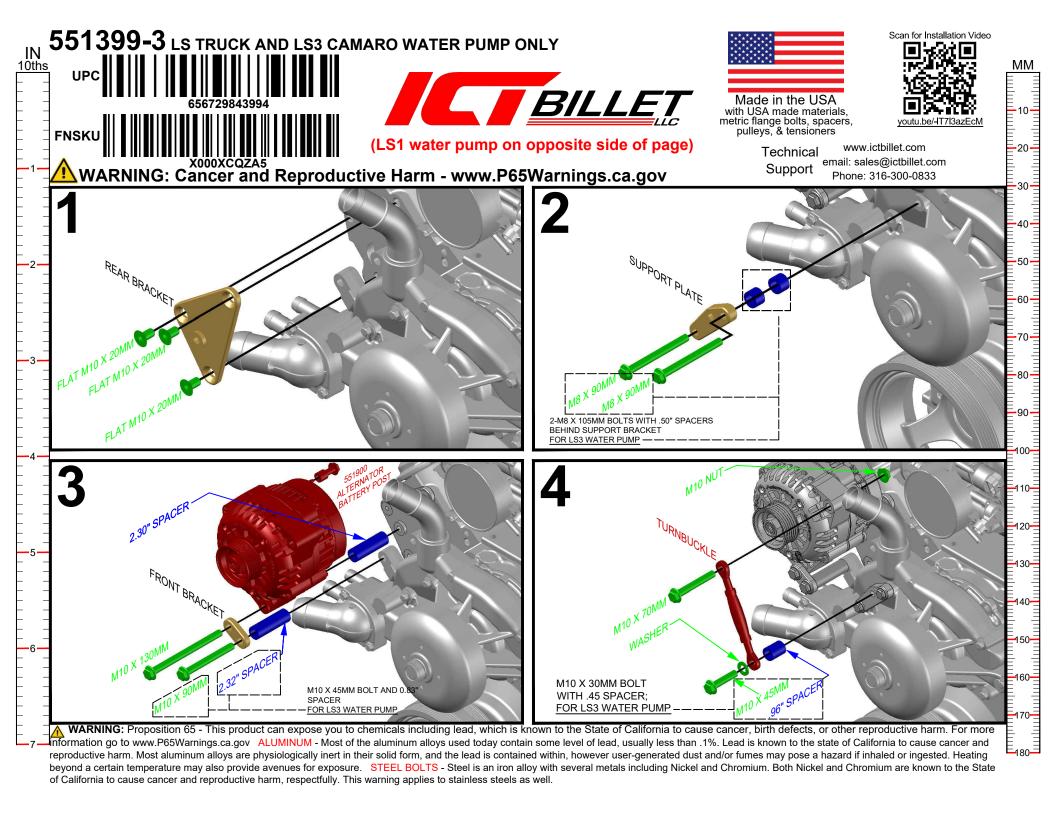

with USA made materials, metric flange bolts, spacers, pulleys, & tensioners

**Technical** Support

www.ictbillet.com email: sales@ictbillet.com Phone: 316-300-0833

WARNING: Proposition 65 - This product can expose you to chemicals including lead, which is known to the State of California to cause cancer, birth defects, or other reproductive harm. For more Information go to www.P65Warnings.ca.gov ALUMINUM - Most of the aluminum alloys used today contain some level of lead, usually less than .1%. Lead is known to the state of California to cause cancer and reproductive harm. Most aluminum alloys are physiologically inert in their solid form, and the lead is contained within, however user-generated dust and/or fumes may pose a hazard if inhaled or ingested. Heating beyond a certain temperature may also provide avenues for exposure. STEEL BOLTS - Steel is an iron alloy with several metals including Nickel and Chromium. Both Nickel and Chromium are known to the State of California to cause cancer and reproductive harm, respectfully. This warning applies to stainless steels as well.