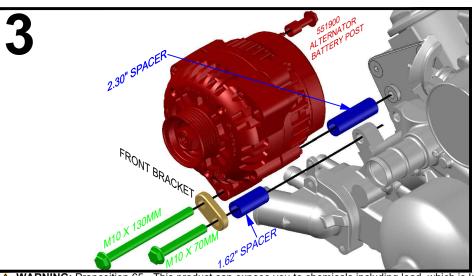

with USA made materials, metric flange bolts, spacers, pulleys, & tensioners

**Technical** Support

www.ictbillet.com email: sales@ictbillet.com Phone: 316-300-0833

WARNING: Proposition 65 - This product can expose you to chemicals including lead, which is known to the State of California to cause cancer, birth defects, or other reproductive harm. For more Information go to www.P65Warnings.ca.gov ALUMINUM - Most of the aluminum alloys used today contain some level of lead, usually less than .1%. Lead is known to the state of California to cause cancer and reproductive harm. Most aluminum alloys are physiologically inert in their solid form, and the lead is contained within, however user-generated dust and/or fumes may pose a hazard if inhaled or ingested. Heating beyond a certain temperature may also provide avenues for exposure. STEEL BOLTS - Steel is an iron alloy with several metals including Nickel and Chromium. Both Nickel and Chromium are known to the State of California to cause cancer and reproductive harm, respectfully. This warning applies to stainless steels as well.