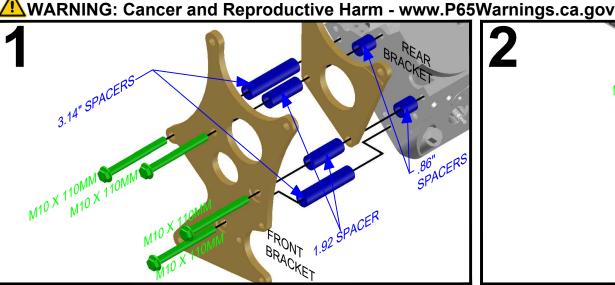

## 551362-2 CAMARO ALTERNATOR AND POWER STEERING KIT

Made in the USA with USA made materials, metric flange bolts, spacers, pulleys, & tensioners

**Technical** Support

www.ictbillet.com email: sales@ictbillet.com Phone: 316-300-0833