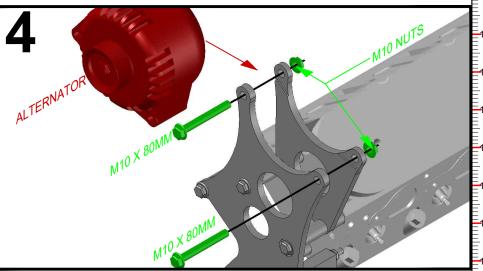

## 551362-2 CAMARO ALTERNATOR AND POWER STEERING KIT

Made in the USA with USA made materials, metric flange bolts, spacers, pulleys, & tensioners

**Technical** Support

www.ictbillet.com email: sales@ictbillet.com Phone: 316-300-0833