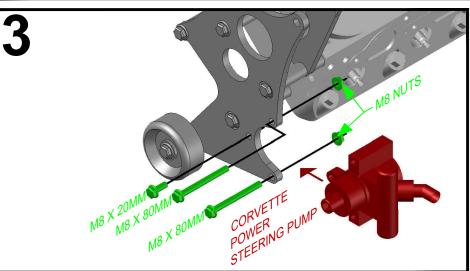

## 551362-2 CAMARO ALTERNATOR AND POWER STEERING KIT

Made in the USA with USA made materials, metric flange bolts, spacers, pulleys, & tensioners

**Technical** Support

www.ictbillet.com email: sales@ictbillet.com Phone: 316-300-0833