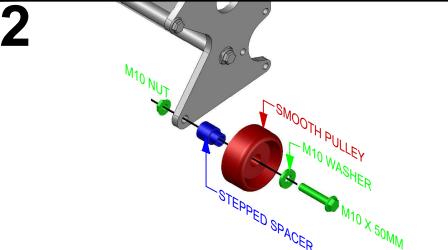

## 551362-2 CAMARO ALTERNATOR AND POWER STEERING KIT

Made in the USA with USA made materials, metric flange bolts, spacers, pulleys, & tensioners

**Technical** Support

www.ictbillet.com email: sales@ictbillet.com Phone: 316-300-0833