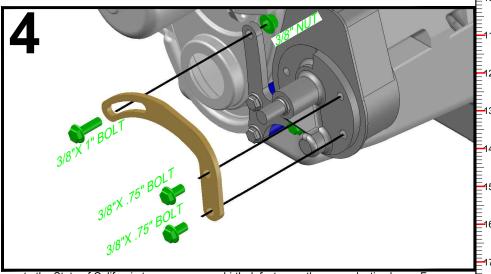

## 551360 SBC POWER STEERING WITH ELECTRIC WATER PUMP







Made in the USA with USA made materials, metric flange bolts, spacers, pulleys, & tensioners



**Technical** Support

www.ictbillet.com email: sales@ictbillet.com Phone: 316-300-0833









WARNING: Proposition 65 - This product can expose you to chemicals including lead, which is known to the State of California to cause cancer, birth defects, or other reproductive harm. For more Information go to www.P65Warnings.ca.gov ALUMINUM - Most of the aluminum alloys used today contain some level of lead, usually less than .1%. Lead is known to the state of California to cause cancer and reproductive harm. Most aluminum alloys are physiologically inert in their solid form, and the lead is contained within, however user-generated dust and/or fumes may pose a hazard if inhaled or ingested. Heating beyond a certain temperature may also provide avenues for exposure. STEEL BOLTS - Steel is an iron alloy with several metals including Nickel and Chromium. Both Nickel and Chromium are know