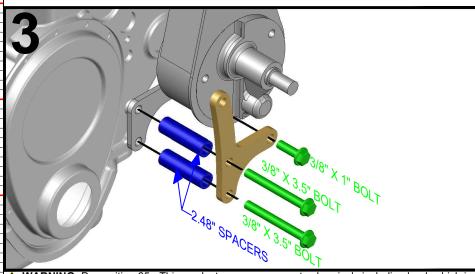

## 551360 SBC POWER STEERING WITH ELECTRIC WATER PUMP







Made in the USA with USA made materials, metric flange bolts, spacers, pulleys, & tensioners



**Technical** Support

www.ictbillet.com email: sales@ictbillet.com Phone: 316-300-0833









WARNING: Proposition 65 - This product can expose you to chemicals including lead, which is known to the State of California to cause cancer, birth defects, or other reproductive harm. For more Information go to www.P65Warnings.ca.gov ALUMINUM - Most of the aluminum alloys used today contain some level of lead, usually less than .1%. Lead is known to the state of California to cause cancer and reproductive harm. Most aluminum alloys are physiologically inert in their solid form, and the lead is contained within, however user-generated dust and/or fumes may pose a hazard if inhaled or ingested. Heating beyond a certain temperature may also provide avenues for exposure. STEEL BOLTS - Steel is an iron alloy with several metals including Nickel and Chromium. Both Nickel and Chromium are kn