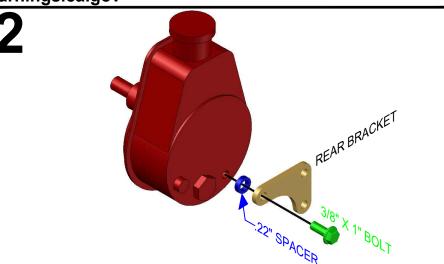

## 551360 SBC POWER STEERING WITH ELECTRIC WATER PUMP







Made in the USA with USA made materials, metric flange bolts, spacers, pulleys, & tensioners



**Technical** Support

www.ictbillet.com email: sales@ictbillet.com Phone: 316-300-0833









WARNING: Proposition 65 - This product can expose you to chemicals including lead, which is known to the State of California to cause cancer, birth defects, or other reproductive harm. For more Information go to www.P65Warnings.ca.gov ALUMINUM - Most of the aluminum alloys used today contain some level of lead, usually less than .1%. Lead is known to the state of California to cause cancer and reproductive harm. Most aluminum alloys are physiologically inert in their solid form, and the lead is contained within, however user-generated dust and/or fumes may pose a hazard if inhaled or ingested. Heating beyond a certain temperature may also provide avenues for exposure. STEEL BOLTS - Steel is an iron alloy with several metals including Nickel and Chromium. Both Nickel and Chromium are