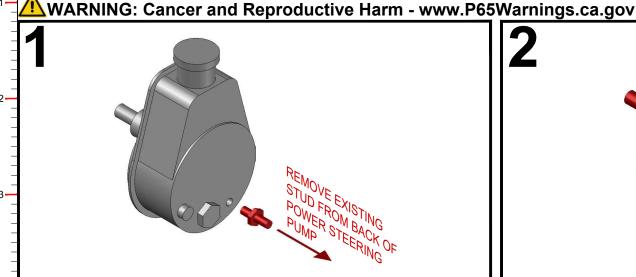

## 551360 SBC POWER STEERING WITH ELECTRIC WATER PUMP







Made in the USA with USA made materials, metric flange bolts, spacers, pulleys, & tensioners



**Technical** Support

www.ictbillet.com email: sales@ictbillet.com Phone: 316-300-0833









WARNING: Proposition 65 - This product can expose you to chemicals including lead, which is known to the State of California to cause cancer, birth defects, or other reproductive harm. For more Information go to www.P65Warnings.ca.gov ALUMINUM - Most of the aluminum alloys used today contain some level of lead, usually less than .1%. Lead is known to the state of California to cause cancer and reproductive harm. Most aluminum alloys are physiologically inert in their solid form, and the lead is contained within, however user-generated dust and/or fumes may pose a hazard if inhaled or ingested. Heating beyond a certain temperature may also provide avenues for exposure. STEEL BOLTS - Steel is an iron alloy with several metals including Nickel and Chromium. Both Nickel and Chromium ar