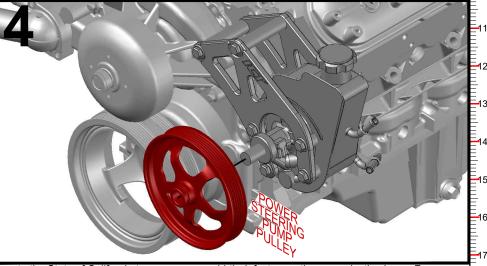

## $_{\mbox{\footnotesize IN}}$ 551321-LS01-3 truck power steering bracket kit

Made in the USA with USA made materials, metric flange bolts, spacers, pulleys, & tensioners

**Technical** Support

www.ictbillet.com email: sales@ictbillet.com Phone: 316-300-0833