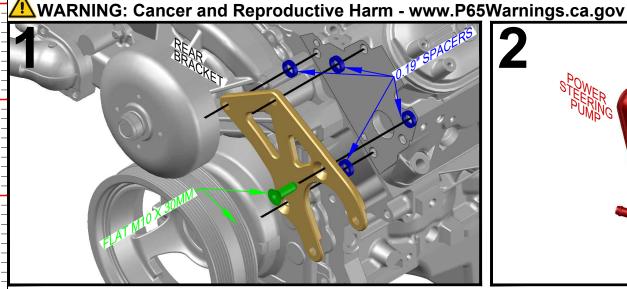

## $_{\mbox{\footnotesize IN}}$ 551321-LS01-3 truck power steering bracket kit

Made in the USA with USA made materials, metric flange bolts, spacers, pulleys, & tensioners

**Technical** Support

www.ictbillet.com email: sales@ictbillet.com Phone: 316-300-0833