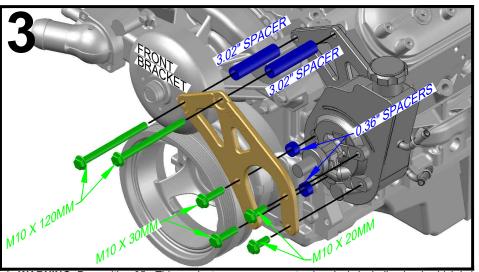

## $_{\mbox{\footnotesize IN}}$ 551321-LS01-3 truck power steering bracket kit

Made in the USA with USA made materials, metric flange bolts, spacers, pulleys, & tensioners

**Technical** Support

www.ictbillet.com email: sales@ictbillet.com Phone: 316-300-0833