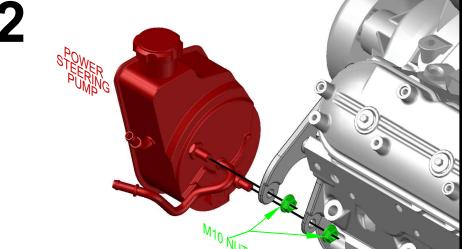

## $_{\mbox{\footnotesize IN}}$ 551321-LS01-3 truck power steering bracket kit

Made in the USA with USA made materials, metric flange bolts, spacers, pulleys, & tensioners

**Technical** Support

www.ictbillet.com email: sales@ictbillet.com Phone: 316-300-0833