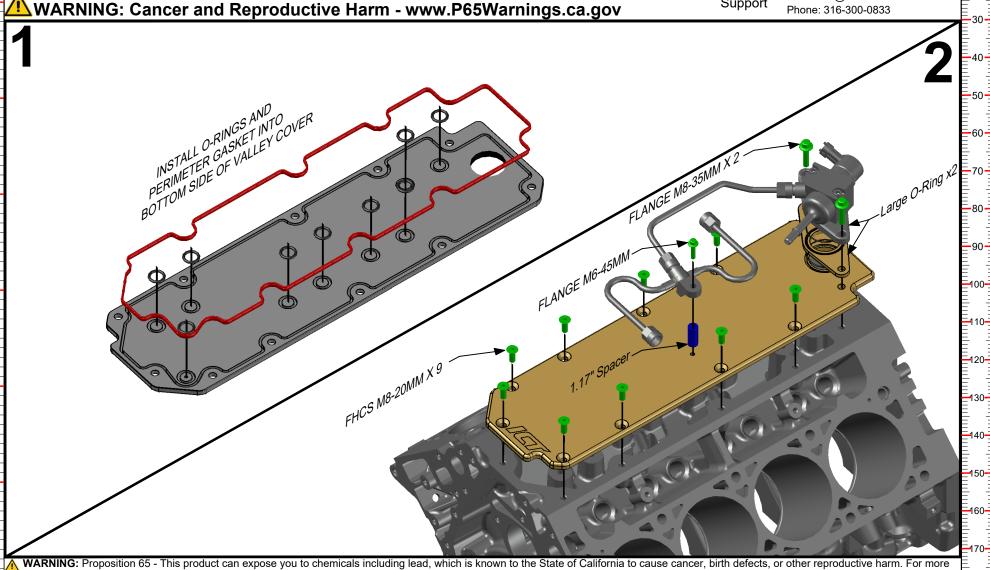

Made in the USA with USA made materials, metric flange bolts, spacers, pulleys, & tensioners

**Technical** Support

www.ictbillet.com email: sales@ictbillet.com

information go to www.P65Warnings.ca.gov ALUMINUM - Most of the aluminum alloys used today contain some level of lead, usually less than .1%. Lead is known to the state of California to cause cancer and reproductive harm. Most aluminum alloys are physiologically inert in their solid form, and the lead is contained within, however user-generated dust and/or fumes may pose a hazard if inhaled or ingested. Heating beyond a certain temperature may also provide avenues for exposure. STEEL BOLTS - Steel is an iron alloy with several metals including Nickel and Chromium. Both Nickel and Chromium are known to the State of California to cause cancer and reproductive harm, respectfully. This warning applies to stainless steels as well.