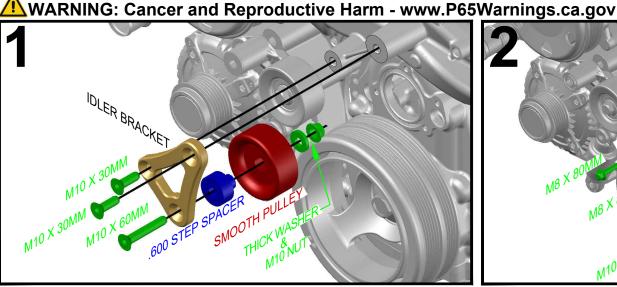

## 551129-2 LT1 CAMARO POWER STEERING BRACKET KIT

Made in the USA with USA made materials, metric flange bolts, spacers, pulleys, & tensioners

**Technical** Support

www.ictbillet.com email: sales@ictbillet.com Phone: 316-300-0833