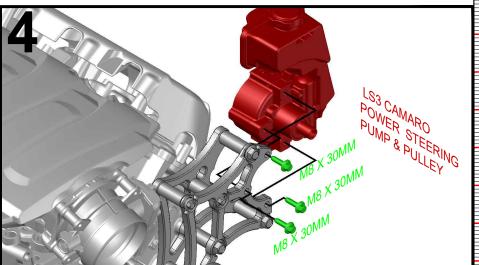

## 551129-2 LT1 CAMARO POWER STEERING BRACKET KIT

Made in the USA with USA made materials, metric flange bolts, spacers, pulleys, & tensioners

**Technical** Support

www.ictbillet.com email: sales@ictbillet.com Phone: 316-300-0833