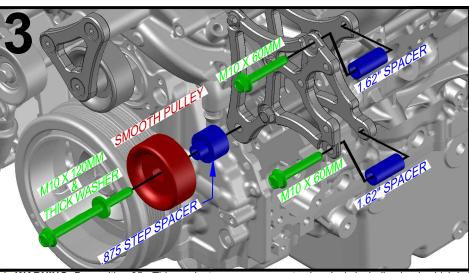

## 551129-2 LT1 CAMARO POWER STEERING BRACKET KIT

Made in the USA with USA made materials, metric flange bolts, spacers, pulleys, & tensioners

**Technical** Support

www.ictbillet.com email: sales@ictbillet.com Phone: 316-300-0833