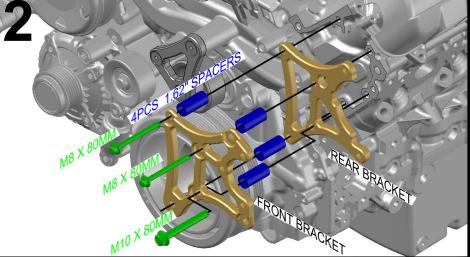

## 551129-2 LT1 CAMARO POWER STEERING BRACKET KIT

Made in the USA with USA made materials, metric flange bolts, spacers, pulleys, & tensioners

**Technical** Support

www.ictbillet.com email: sales@ictbillet.com Phone: 316-300-0833