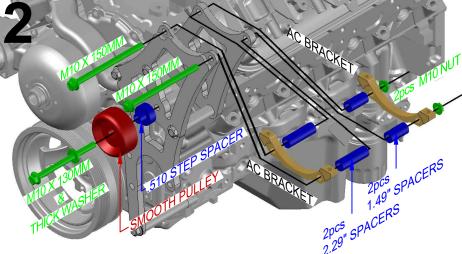

## 551127-3 VORTEC TRUCK LS SWAP A/C POWER STEERING BRACKET KIT

Made in the USA with USA made materials, metric flange bolts, spacers, pulleys, & tensioners

**Technical** Support

www.ictbillet.com email: sales@ictbillet.com Phone: 316-300-0833