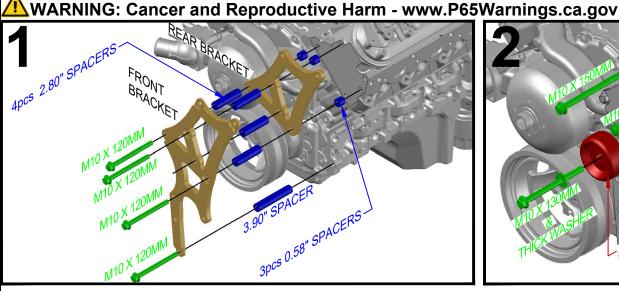

## 551127-3 VORTEC TRUCK LS SWAP A/C POWER STEERING BRACKET KIT

Made in the USA with USA made materials, metric flange bolts, spacers, pulleys, & tensioners

**Technical** Support

www.ictbillet.com email: sales@ictbillet.com Phone: 316-300-0833