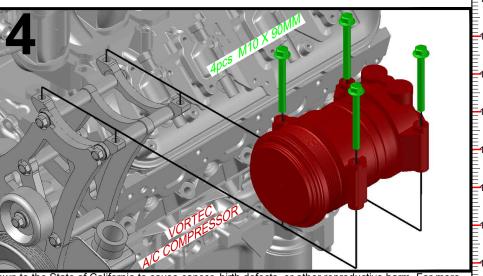

## 551127-3 VORTEC TRUCK LS SWAP A/C POWER STEERING BRACKET KIT

Made in the USA with USA made materials, metric flange bolts, spacers, pulleys, & tensioners

**Technical** Support

www.ictbillet.com email: sales@ictbillet.com Phone: 316-300-0833