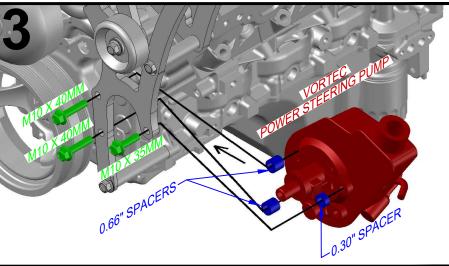

## 551127-3 VORTEC TRUCK LS SWAP A/C POWER STEERING BRACKET KIT

Made in the USA with USA made materials, metric flange bolts, spacers, pulleys, & tensioners

**Technical** Support

www.ictbillet.com email: sales@ictbillet.com Phone: 316-300-0833