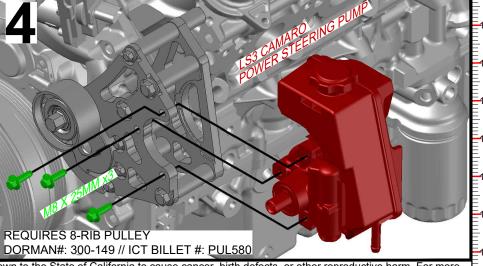

551125-2 LT4 CAMARO 8-RIB POWER STEERING BRACKET KIT

Made in the USA with USA made materials, metric flange bolts, spacers, pulleys, & tensioners

**Technical** Support

www.ictbillet.com email: sales@ictbillet.com Phone: 316-300-0833