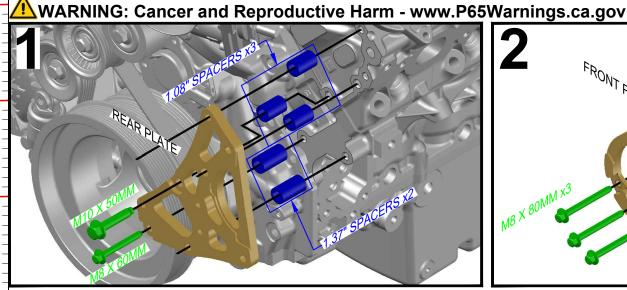

551125-2 LT4 CAMARO 8-RIB POWER STEERING BRACKET KIT

Made in the USA with USA made materials, metric flange bolts, spacers, pulleys, & tensioners

**Technical** Support

www.ictbillet.com email: sales@ictbillet.com Phone: 316-300-0833