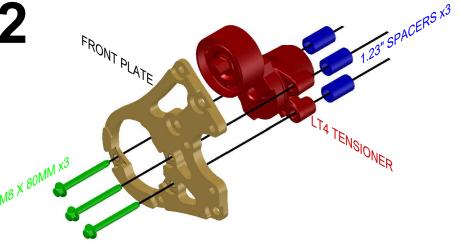

551125-2 LT4 CAMARO 8-RIB POWER STEERING BRACKET KIT

Made in the USA with USA made materials, metric flange bolts, spacers, pulleys, & tensioners

**Technical** Support

www.ictbillet.com email: sales@ictbillet.com Phone: 316-300-0833