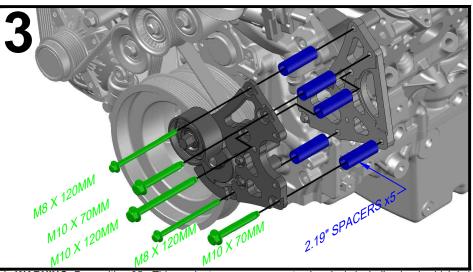

551125-2 LT4 CAMARO 8-RIB POWER STEERING BRACKET KIT

Made in the USA with USA made materials, metric flange bolts, spacers, pulleys, & tensioners

**Technical** Support

www.ictbillet.com email: sales@ictbillet.com Phone: 316-300-0833