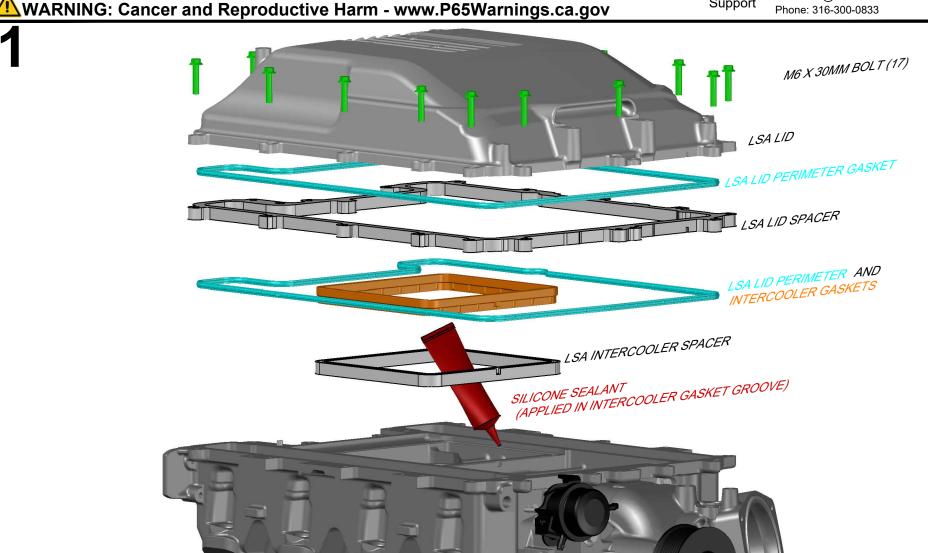

## $_{\text{IN}}$ 551119-5 LSA SUPERCHARGER LID SPACER - 1/2" THICK

Made in the USA with USA made materials, metric flange bolts, spacers, pulleys, & tensioners

**Technical** Support

www.ictbillet.com email: sales@ictbillet.com Phone: 316-300-0833