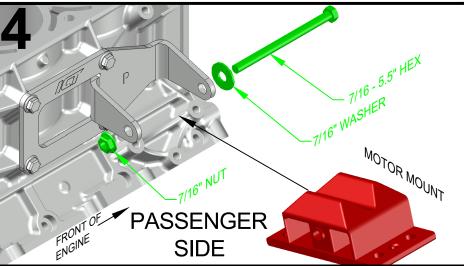

## IN 5510-KIT003EM ENGINE MOUNT KIT

Made in the USA with USA made materials, metric flange bolts, spacers, pulleys, & tensioners

**Technical** Support

www.ictbillet.com email: sales@ictbillet.com Phone: 316-300-0833