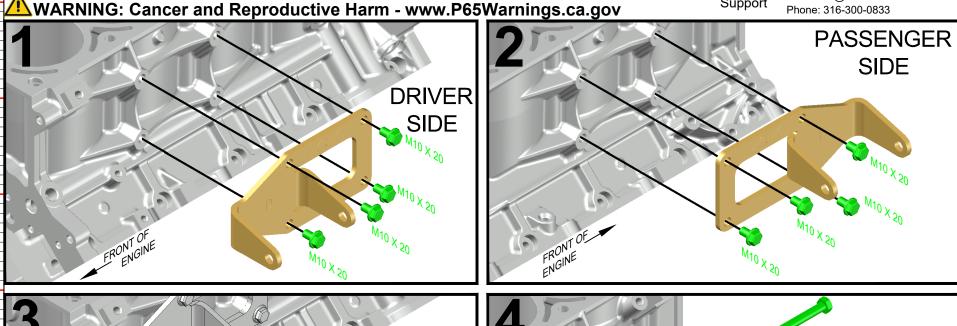

## IN 5510-KIT003EM ENGINE MOUNT KIT

Made in the USA with USA made materials, metric flange bolts, spacers, pulleys, & tensioners

**Technical** Support

www.ictbillet.com email: sales@ictbillet.com Phone: 316-300-0833