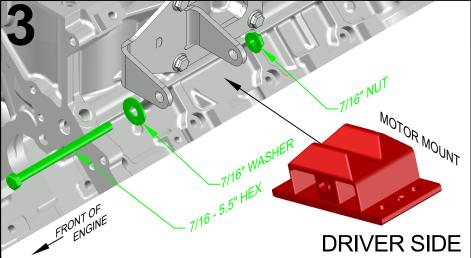

## IN 5510-KIT003EM ENGINE MOUNT KIT

Made in the USA with USA made materials, metric flange bolts, spacers, pulleys, & tensioners

**Technical** Support

www.ictbillet.com email: sales@ictbillet.com Phone: 316-300-0833