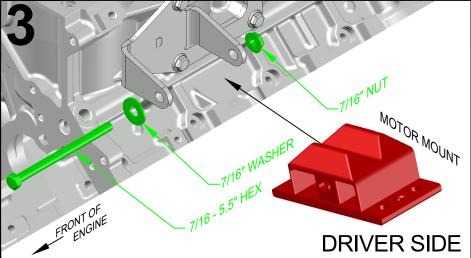

## IN 5510-KIT001EM ENGINE MOUNT KIT





Made in the USA with USA made materials, metric flange bolts, spacers, pulleys, & tensioners



youtu.be/iqN\_bCY3Qm

Technical Support

www.ictbillet.com email: sales@ictbillet.com Phone: 316-300-0833







WARNING: Proposition 65 - This product can expose you to chemicals including lead, which is known to the State of California to cause cancer, birth defects, or other reproductive harm. For more information go to www.P65Warnings.ca.gov ALUMINUM - Most of the aluminum alloys used today contain some level of lead, usually less than .1%. Lead is known to the state of California to cause cancer and reproductive harm. Most aluminum alloys are physiologically inert in their solid form, and the lead is contained within, however user-generated dust and/or fumes may pose a hazard if inhaled or ingested. Heating beyond a certain temperature may also provide avenues for exposure. STEEL BOLTS - Steel is an iron alloy with several metals including Nickel and Chromium. Both Nickel and Chromium are kn