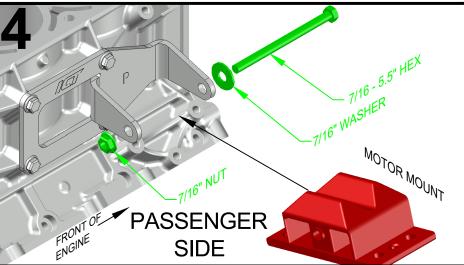

## IN 5510-KIT001EM ENGINE MOUNT KIT





Made in the USA with USA made materials, metric flange bolts, spacers, pulleys, & tensioners



youtu.be/iqN\_bCY3Qm

Technical Support

www.ictbillet.com email: sales@ictbillet.com Phone: 316-300-0833







WARNING: Proposition 65 - This product can expose you to chemicals including lead, which is known to the State of California to cause cancer, birth defects, or other reproductive harm. For more information go to www.P65Warnings.ca.gov ALUMINUM - Most of the aluminum alloys used today contain some level of lead, usually less than .1%. Lead is known to the state of California to cause cancer and reproductive harm. Most aluminum alloys are physiologically inert in their solid form, and the lead is contained within, however user-generated dust and/or fumes may pose a hazard if inhaled or ingested. Heating beyond a certain temperature may also provide avenues for exposure. STEEL BOLTS - Steel is an iron alloy with several metals including Nickel and Chromium. Both Nickel and Chromium are know