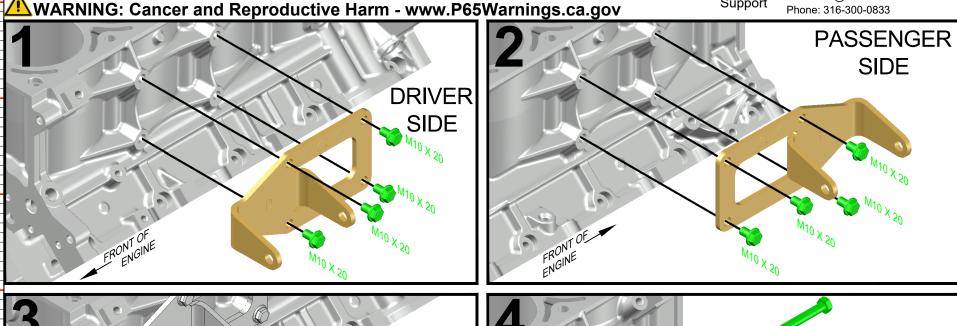

## IN 5510-KIT001EM ENGINE MOUNT KIT





Made in the USA with USA made materials, metric flange bolts, spacers, pulleys, & tensioners



youtu.be/iqN\_bCY3Qm

Technical Support

www.ictbillet.com email: sales@ictbillet.com Phone: 316-300-0833







WARNING: Proposition 65 - This product can expose you to chemicals including lead, which is known to the State of California to cause cancer, birth defects, or other reproductive harm. For more information go to www.P65Warnings.ca.gov ALUMINUM - Most of the aluminum alloys used today contain some level of lead, usually less than .1%. Lead is known to the state of California to cause cancer and reproductive harm. Most aluminum alloys are physiologically inert in their solid form, and the lead is contained within, however user-generated dust and/or fumes may pose a hazard if inhaled or ingested. Heating beyond a certain temperature may also provide avenues for exposure. STEEL BOLTS - Steel is an iron alloy with several metals including Nickel and Chromium. Both Nickel and Chromium are